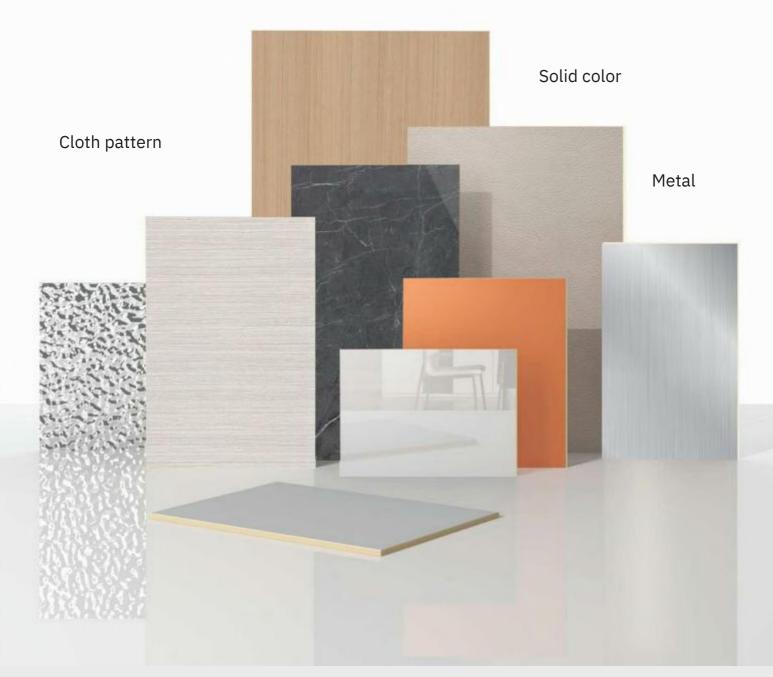

# NOVA WALL SYSTEM

Wood grain

Marble series

## NOVA WALL SYSTEM

#### What are Bamboo-Polymer Crystal Wall Panels

Bamboo polymer wall cladding panels are innovative building materials that combine the natural properties of bamboo with polymer resin. These panels are typically used to cover walls and facades, providing both aesthetic appeal and functional benefits. Here's a brief description of their characteristics and how they differ from regular wall panels:

1. **Composition:** Bamboo polymer wall cladding panels are composed of bamboo fibers or particles mixed with polymer resins, such as polyethylene or polypropylene. This combination results in a material that is both durable and environmentally friendly.

4. **Aesthetic Appeal:** Bamboo polymer panels often mimic the look of natural wood, providing a warm and organic aesthetic to indoor and outdoor spaces. They are available in a variety of colors, textures, and finishes, allowing for customization to suit different design preferences and architectural styles.