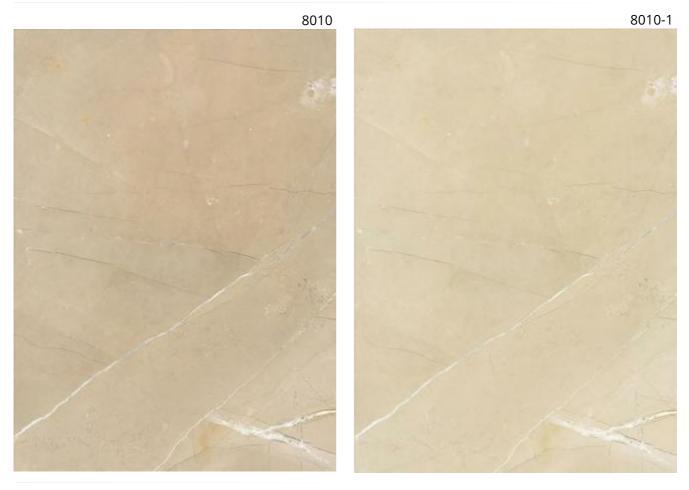

Novalite Limited

BANGALORE : MUMBAI ; CHENNAI





Effect of PVC wall panel slotting to wrap columns



Corner slotting and bending 1.Slotting of trimming machine 2.Hot air gun heating bending 3. Apply structural adhesive on the back of the wall panel



Metal profile connections can also be used at corners

















Lightbox Polymers

www.lightbox-polymers.com









Lightbox Polymers

www.lightbox-polymers.com





Lightbox Polymers

www.lightbox-polymers.com









KB-8224-Y25

KB-8224-Y25-1

Lightbox Polymers



KB-8039













8024-2



8024-1







8022









8021-1













8019-4



8018



8018-1





 8017
 8017





Lightbox Polymers

8017



8016











8015-1







8014



8014-1









8012









8012-3









www.lightbox-polymers.com









8009















80







8006



8005



8005



8005-1





8004





 8003
 8003-2





8003-1





8002-1

















YSB-3701

## **COLOUR-Mirror series**

NOVA WALL SYSTEM







Lightbox Polymers

#### **COLOUR - Mirror series**



# **COLOUR - Metal series**

NOVA WALL SYSTEM







#### COLOUR - Liquid Metal series











ROSE GOLD

SILVER



BLUE



BLACK



PET Metal 05

PET Metal 04





PET Mosaic Grey



PET Laser



PET Mosaic Rose







LS1005



LS1007

























**COLOUR - Texture Metal Series** 

LS1002















LS9041





LS9043

NOVA WALL SYSTEM





Lightbox Polymers

www.lightbox-polymers.com

# COLOUR - Solid color series









#### COLOUR - Solid color series



www.lightbox-polymers.com

# Luxury Stone - Warm Tones