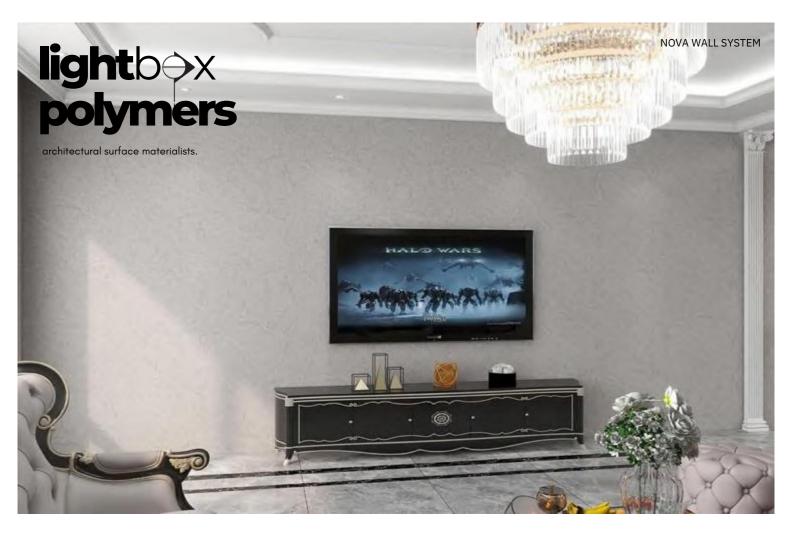

## NOVA WALL SYSTEM

#### **Contemporary Design**

Bamboo Polymer Crystal wall panels is ideal for a wide range of uses, especially for interior decoration. With a Variety of Colours and Patterns, residential or commercial buildings.