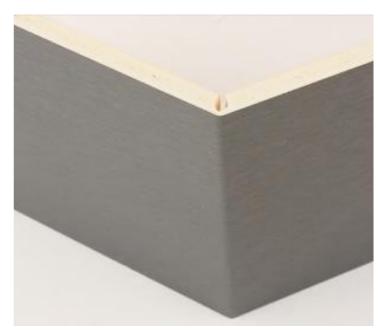

Metal profile connections can also be used at corners

Lightbox Polymers

www.lightbox-polymers.com

Lightbox Polymers

www.lightbox-polymers.com

Lightbox Polymers

www.lightbox-polymers.com

KB-8224-Y25

# SOLID GRID PLATE

Lightbox Polymers

www.lightbox-polymers.com

- 1. Puttying and leveling
- 2. Apply structural adhesive on the back
- 3. Male and female slot splicing or metal clip splicing

www.lightbox-polymers.com