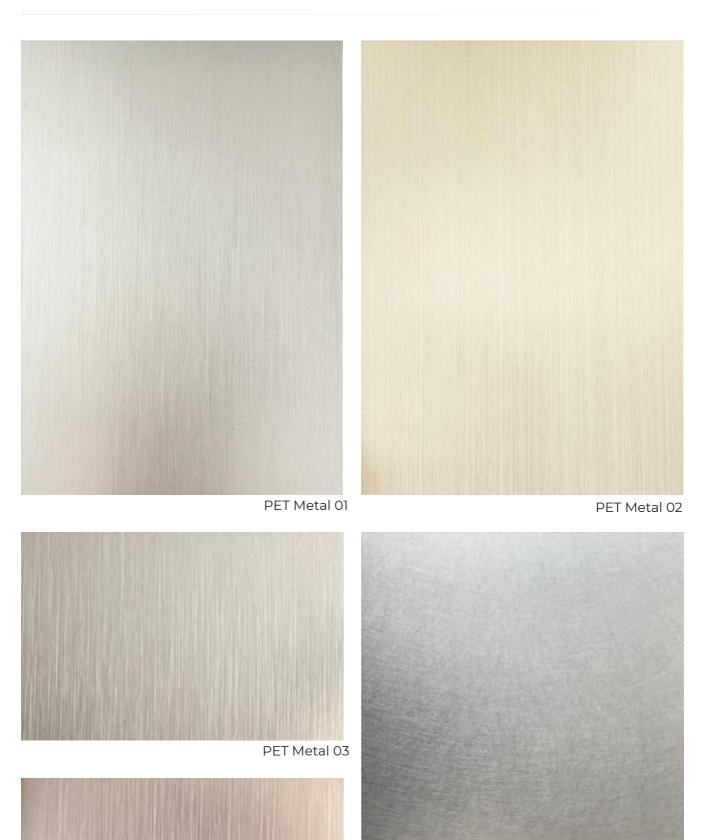

x Polymers

www.lightbox-polymers.com





Lightbox Polymers

www.lightbox-polymers.com









KB-8224-Y25

KB-8224-Y25-1

Lightbox Polymers



KB-8039













8024-2



8024-1







8022









8021-1













8019-4



8018



8018-1





 8017
 8017





Lightbox Polymers

8017



8016











8015-1







8014



8014-1









8012









8012-3









www.lightbox-polymers.com









8009















80







8006



8005



8005



8005-1





8004





 8003
 8003-2





8003-1





8002-1

















YSB-3701

## **COLOUR-Mirror series**

NOVA WALL SYSTEM







Lightbox Polymers

#### **COLOUR - Mirror series**



# **COLOUR - Metal series**

NOVA WALL SYSTEM







#### COLOUR - Liquid Metal series











ROSE GOLD

SILVER



BLUE



BLACK



PET Metal 05

PET Metal 04





PET Mosaic Grey



PET Laser



PET Mosaic Rose







LS1005



LS1007

























**COLOUR - Texture Metal Series** 

LS1002















LS9041





LS9043

NOVA WALL SYSTEM





Lightbox Polymers

www.lightbox-polymers.com

# COLOUR - Solid color series









#### COLOUR - Solid color series



www.lightbox-polymers.com

# Luxury Stone - Warm Tones







Lightbox Polymers



LS8007









LS5003





#### **COLOUR - Stone series**



LS6003



Length and width: 2440\*1220mm/1220\*3000mm Single piece size within 1200 \* 3000mm can be customized

Thickness: 8mm Surface process: bright or matte Environmental protection grade: ENF Fire rating: B1



1.PET layer
 2.3D inkjet layer
 3.Bamboo Polymer wood/bamboo charcoal substrate



Real