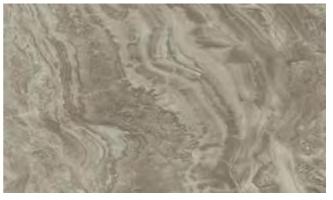

# NOVA WALL SYSTEM

Wood grain

Marble series

#### **COLOUR - Stone series**

LS6003

Length and width: 2440\*1220mm/1220\*3000mm Single piece size within 1200 \* 3000mm can be customized

Thickness: 8mm Surface process: bright or matte Environmental protection grade: ENF Fire rating: B1