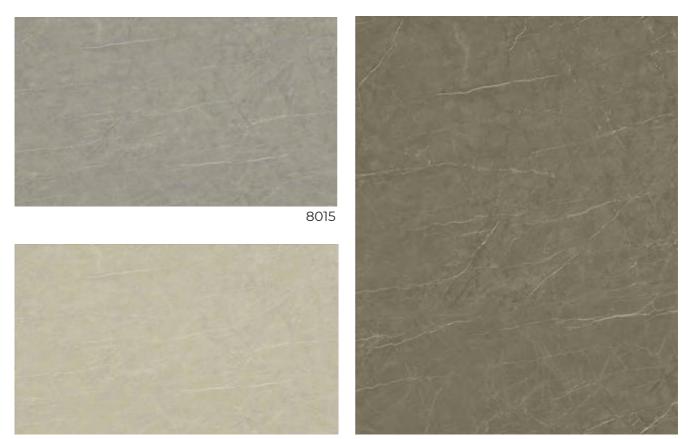

of & bendable

## PHYSICAL PHOTOS









Bending and shaping





Waterproof and moisture-proof

Novalite Limited

BANGALORE : MUMBAI ; CHENNAI





Effect of PVC wall panel slotting to wrap columns



Corner slotting and bending 1.Slotting of trimming machine 2.Hot air gun heating bending 3. Apply structural adhesive on the back of the wall panel



Metal profile connections can also be used at corners

















Lightbox Polymers

www.lightbox-polymers.com









Lightbox Polymers

www.lightbox-polymers.com





Lightbox Polymers

www.lightbox-polymers.com









KB-8224-Y25

KB-8224-Y25-1

Lightbox Polymers



KB-8039













8024-2



8024-1







8022









8021-1













8019-4



8018



8018-1





 8017
 8017





Lightbox Polymers

8017



8016











8015-1







8014



8014-1









8012









8012-3









www.lightbox-polymers.com









8009















80







8006



8005



8005



8005-1





8004





 8003
 8003-2





8003-1





8002-1

















YSB-3701

## **COLOUR-Mirror series**

NOVA WALL SYSTEM







Lightbox Polymers

#### **COLOUR - Mirror series**



# **COLOUR - Metal series**

NOVA WALL SYSTEM







#### COLOUR - Liquid Metal series











ROSE GOLD

SILVER



BLUE



BLACK



PET Metal 05

PET Metal 04





PET Mosaic Grey



PET Laser



PET Mosaic Rose







LS1005



LS1007

























**COLOUR - Texture Metal Series** 

LS1002















LS9041





LS9043

NOVA WALL SYSTEM





Lightbox Polymers

www.lightbox-polymers.com

# COLOUR - Solid color series