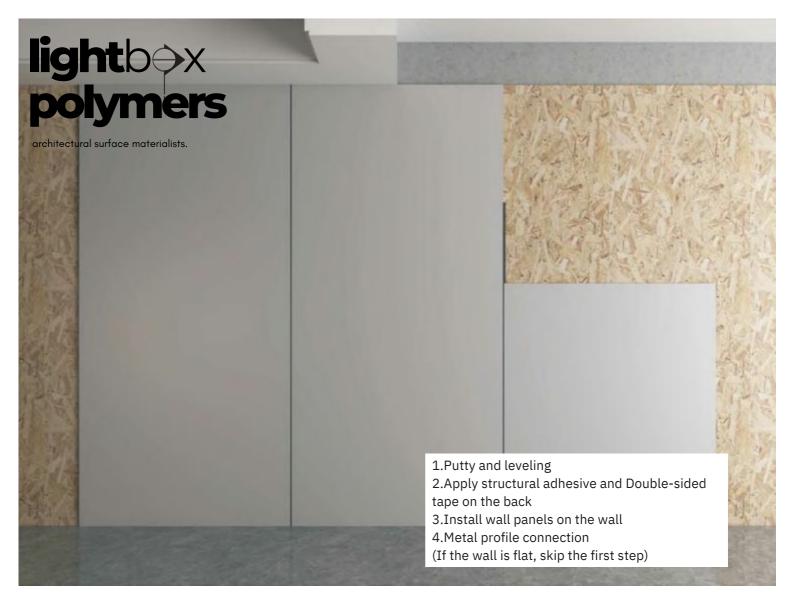

architectural surface materialists.

# SOLID GRID PLATE

Lightbox Polymers

www.lightbox-polymers.com

- 1. Puttying and leveling
- 2. Apply structural adhesive on the back
- 3. Male and female slot splicing or metal clip splicing

www.lightbox-polymers.com