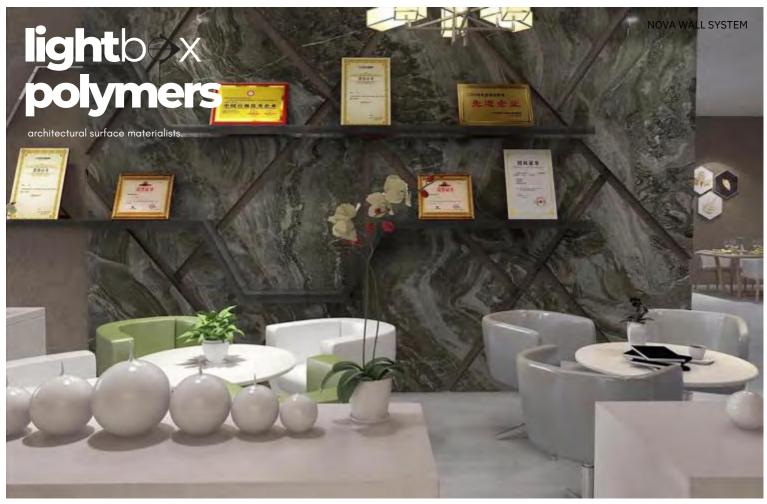

architectural surface materialists.

# NOVA WALL SYSTEM

Wood grain

Marble series

## NOVA WALL SYSTEM