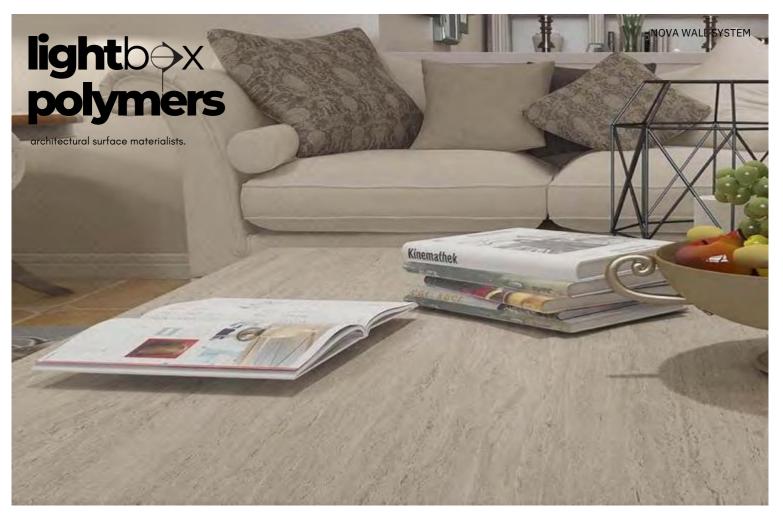

# NOVA WALL SYSTEM

Wood grain

Marble series

## NOVA WALL SYSTEM

#### **Contemporary Design**

Bamboo Polymer Crystal wall panels is ideal for a wide range of uses, especially for interior decoration. With a Variety of Colours and Patterns, residential or commercial buildings.

#### **Thermal Insulation**

Bamboo Polymer Crystal wall panels provides excellent Insulation against external heat sources, preserving the Comfort of your living space.