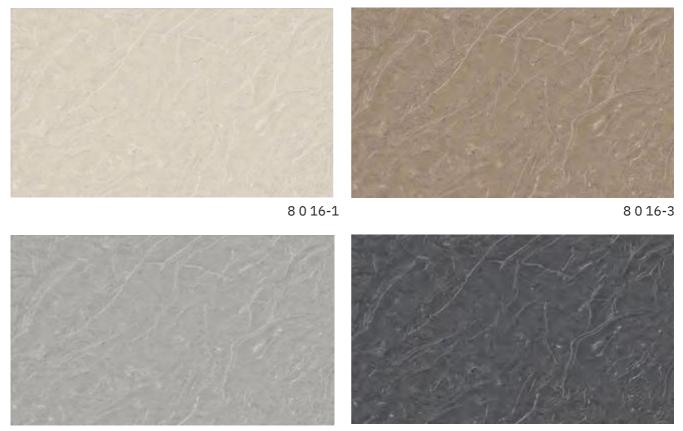

8018

8018-1

 8017
 8017

Lightbox Polymers

8017

8016

8015-1

8014

#### **COLOUR - Stone series**

LS6003

Length and width: 2440\*1220mm/1220\*3000mm Single piece size within 1200 \* 3000mm can be customized

Thickness: 8mm Surface process: bright or matte Environmental protection grade: ENF Fire rating: B1