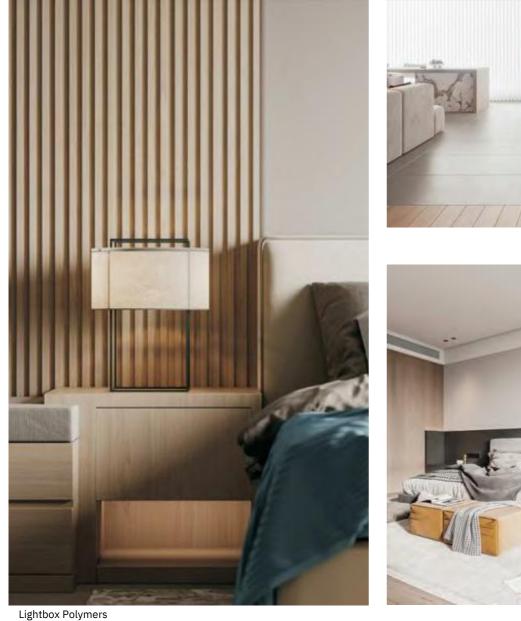

# FLUTED WALL PANEL

The wooden grid based on nano bamboo and wood fiber replaces the traditional wooden grid, which is more environmental friendly, moisture-proof and does not deform.

The traditional wooden grid will be moldy and deformed after it is used for a long time. The cost is very high and is not environmental friendly.

Now, the advantages of using nano bamboo and wood fiber material are: environmental protection, waterproof, moisture-proof, mildew proof, moth proof, no deformation, various colors, light, installed, clean, firm, durable and nice appearance.

It is very popular by lots of customers as soon as it accesses to the domestic and overseas market!

Waterproof

Insect prevention

Environmental protection

Flame-retardant