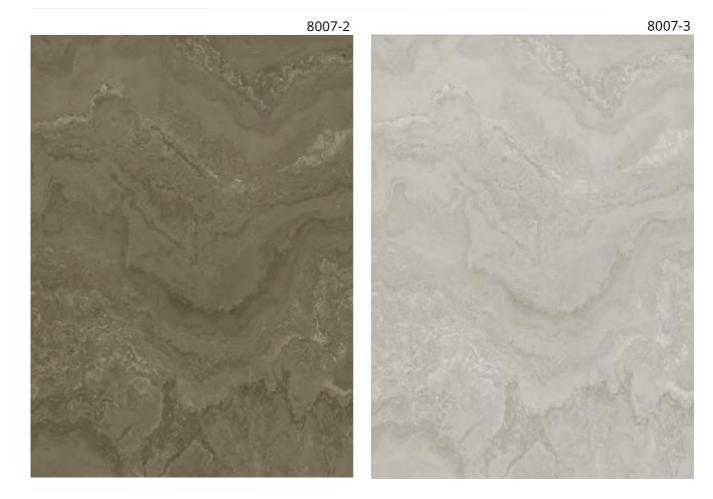

# Luxury Stone - Warm Tones

Lightbox Polymers

LS8007

LS5003

#### **COLOUR - Stone series**

LS6003

Length and width: 2440\*1220mm/1220\*3000mm Single piece size within 1200 \* 3000mm can be customized

Thickness: 8mm Surface process: bright or matte Environmental protection grade: ENF Fire rating: B1