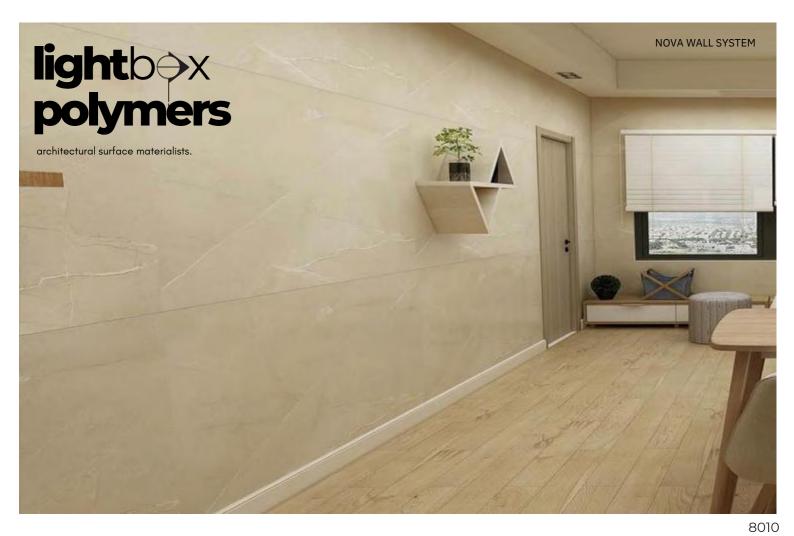

# NOVA WALL SYSTEM

Wood grain

Marble series

## NOVA WALL SYSTEM

#### **Contemporary Design**

Bamboo Polymer Crystal wall panels is ideal for a wide range of uses, especially for interior decoration. With a Variety of Colours and Patterns, residential or commercial buildings.

#### **Thermal Insulation**

Bamboo Polymer Crystal wall panels provides excellent Insulation against external heat sources, preserving the Comfort of your living space.

#### **Environment Friendly**

Bamboo Polymer Crystal wall panels consists of Natural bamboo, wood and Crystal Powders . It is Formaldehyde-free and VOC-free, thus it is not only safe to the workers but also safe for owners who live inside.

#### **Termite Resistant**

Bamboo Polymer Crystal wall panels provides great Peace of mind by keeping your dream home to yourself only, without the worrying problems caused by the Pest inhabitants.

#### **Acoustic Insulation**

Bamboo Polymer Crystal wall panels has a reflecting surface that causes Diffuse Reflection, in which the acoustical waves are spread out to different directions when reflected. It buffers the sound energy and therefore is able to Reduce Noise vibrations.

#### **Fire Retardant**

Bamboo Polymer Crystal wall panels Reduces the Flammability and Delays the Combustion thus protecting life and homes from Fire Disasters.

| R  | 5        |   |
|----|----------|---|
|    | <b>S</b> |   |
| 31 | ``       |   |
|    | -        | 4 |