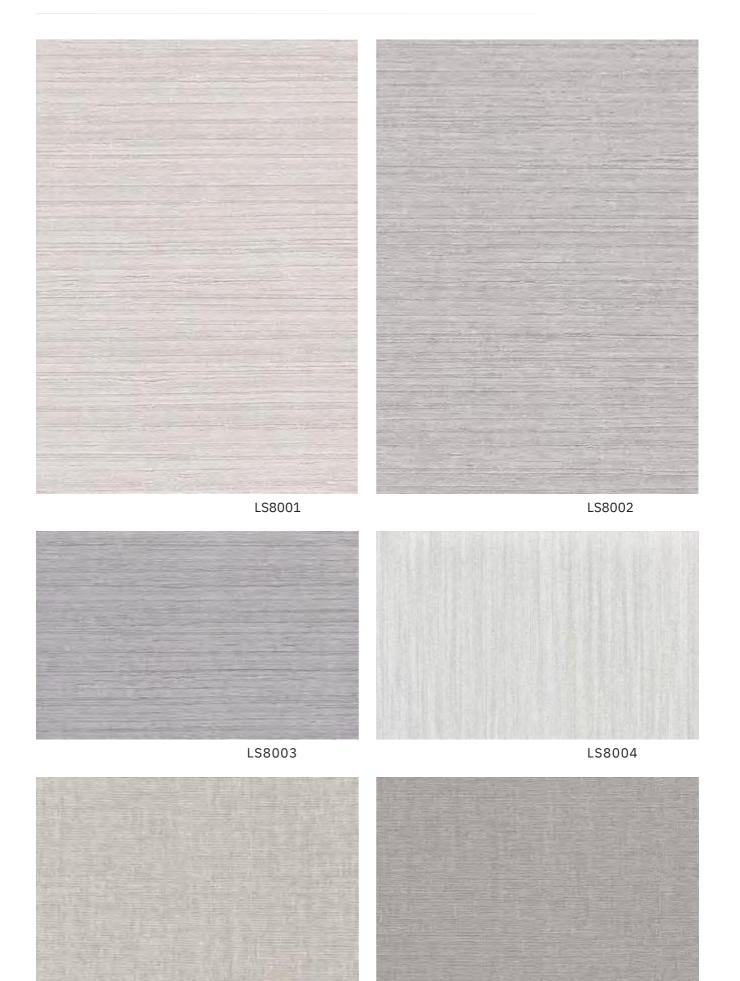

# Luxury Stone - Warm Tones

Lightbox Polymers

LS8007

LS5003

#### **COLOUR - Stone series**

LS6003

Length and width: 2440\*1220mm/1220\*3000mm Single piece size within 1200 \* 3000mm can be customized

Thickness: 8mm Surface process: bright or matte Environmental protection grade: ENF Fire rating: B1