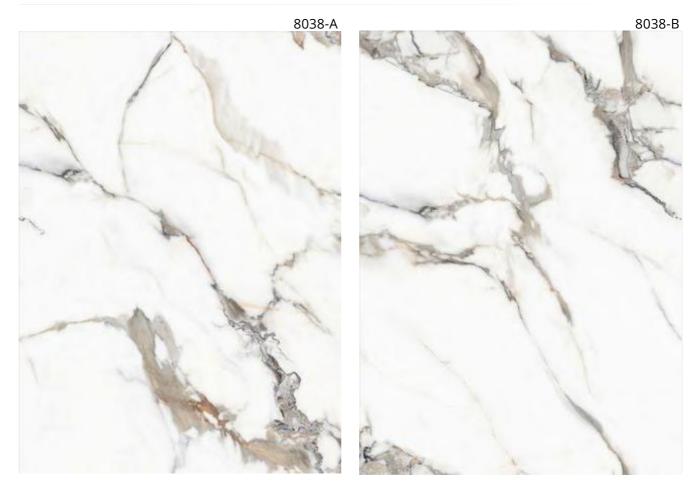

## NOVA WALL SYSTEM

**Benefits Of Bamboo-Polymer Crystal Wall Panels** 

#### **Contemporary Design**

Bamboo Polymer Crystal wall panels is ideal for a wide range of uses, especially for interior decoration. With a Variety of Colours and Patterns, residential or commercial buildings.