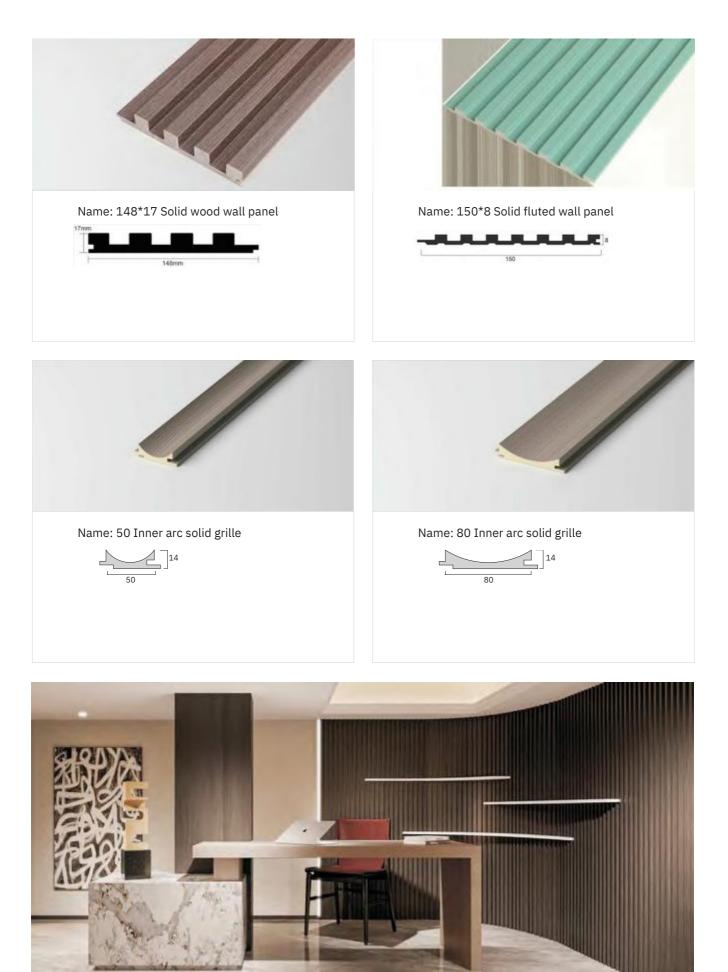

# SOLID GRID PLATE

Lightbox Polymers

www.lightbox-polymers.com

- 1. Puttying and leveling
- 2. Apply structural adhesive on the back
- 3. Male and female slot splicing or metal clip splicing

www.lightbox-polymers.com