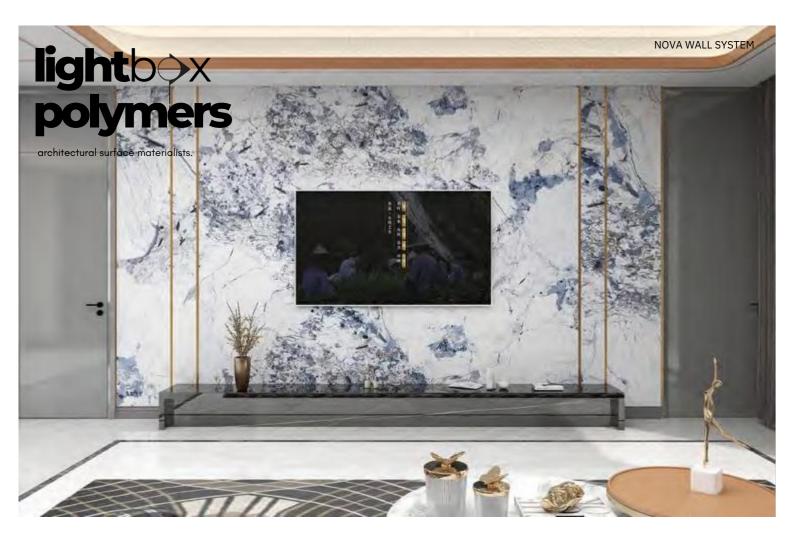

# NOVA WALL SYSTEM

Wood grain

Marble series

## NOVA WALL SYSTEM

#### **Contemporary Design**

Bamboo Polymer Crystal wall panels is ideal for a wide range of uses, especially for interior decoration. With a Variety of Colours and Patterns, residential or commercial buildings.