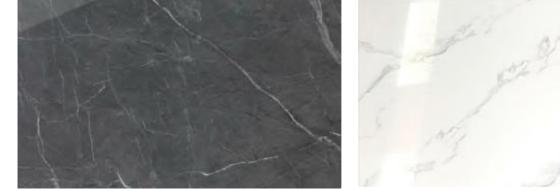

# Luxury Stone - Warm Tones

Lightbox Polymers

LS8007

LS5003

#### **COLOUR - Stone series**

LS6003

Length and width: 2440\*1220mm/1220\*3000mm Single piece size within 1200 \* 3000mm can be customized

Thickness: 8mm Surface process: bright or matte Environmental protection grade: ENF Fire rating: B1