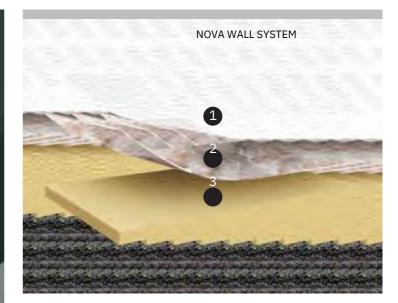

# TRIM PANEL

Name: Nova wall panel Material: Polymer Bamboo crystal charcoal / Bamboo wood

Width and length: 1220\*2 440/2600/2800/3000(mm) 1220\*Custom length(mm)

Thickness: 5mm & 8mm

Environmental protection grade:ENF

1.PET layer
 2.3D inkjet layer
 3.Bamboo Polymer wood/bamboo charcoal substrate

Real-time waterproof

Live bending