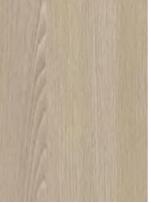

# NOVA WALL SYSTEM

Wood grain

Marble series

4. **Aesthetic Appeal:** Bamboo polymer panels often mimic the look of natural wood, providing a warm and organic aesthetic to indoor and outdoor spaces. They are available in a variety of colors, textures, and finishes, allowing for customization to suit different design preferences and architectural styles.