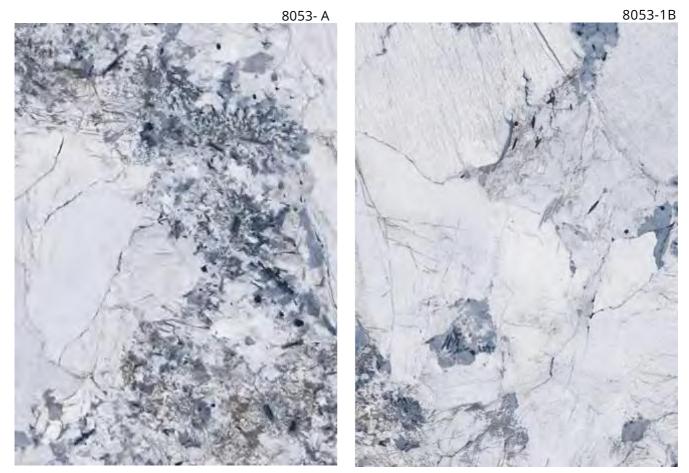

# NOVA WALL SYSTEM

Wood grain

Marble series

#### **Contemporary Design**

Bamboo Polymer Crystal wall panels is ideal for a wide range of uses, especially for interior decoration. With a Variety of Colours and Patterns, residential or commercial buildings.