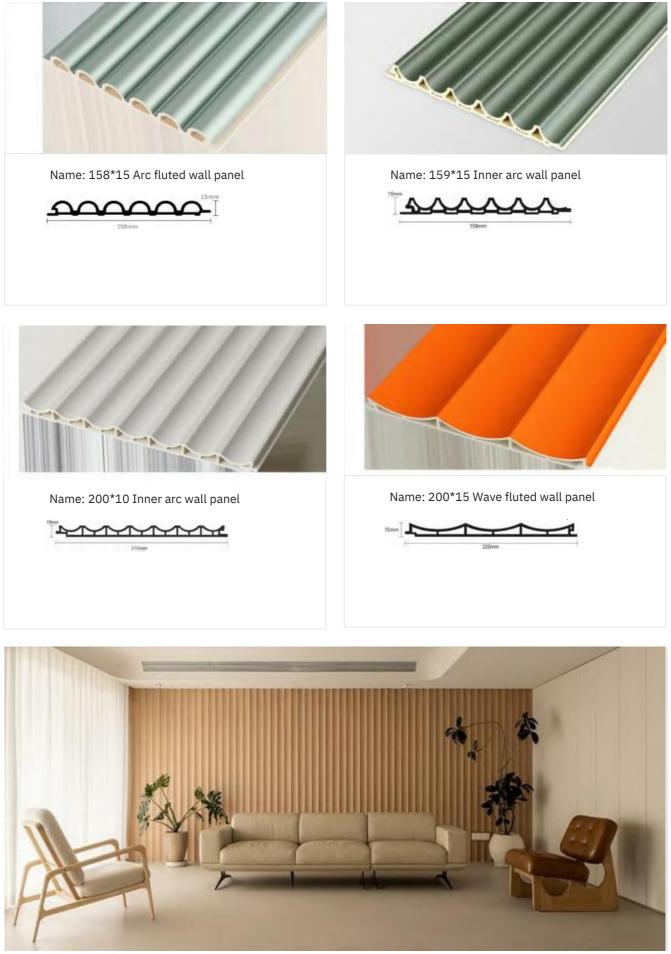

# HOLLOW GRID PLATE

Fluted wall panel

#### Installation effect

Lightbox Polymers

www.lightbox-polymers.com

# HOLLOW GRID PLATE

www.lightbox-polymers.com