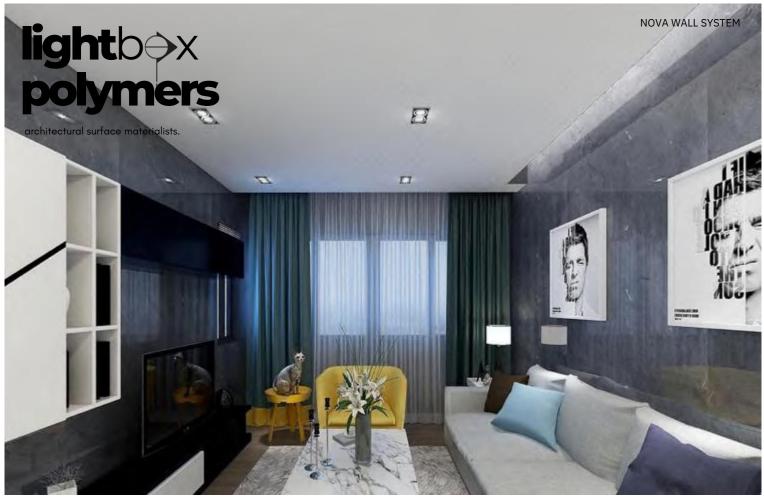

architectural surface materialists.

# NOVA WALL SYSTEM

Wood grain

Marble series

#### **Contemporary Design**

Bamboo Polymer Crystal wall panels is ideal for a wide range of uses, especially for interior decoration. With a Variety of Colours and Patterns, residential or commercial buildings.