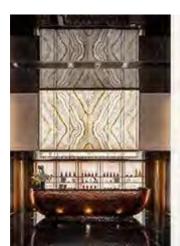

# NOVA WALL SYSTEM

Wood grain

Marble series

## NOVA WALL SYSTEM

#### **Contemporary Design**

Bamboo Polymer Crystal wall panels is ideal for a wide range of uses, especially for interior decoration. With a Variety of Colours and Patterns, residential or commercial buildings.