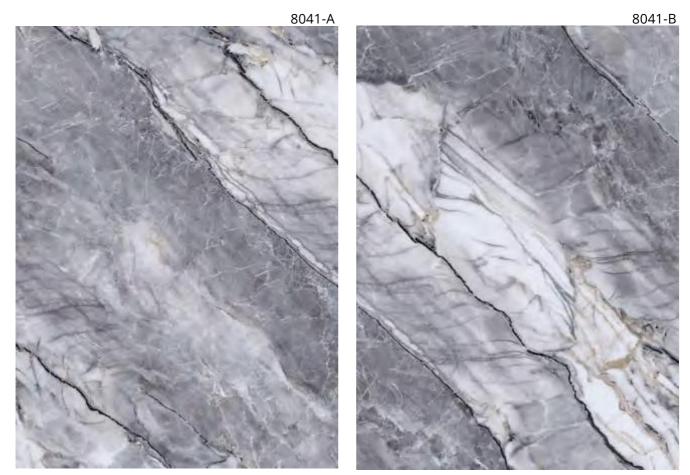

# Luxury Stone - Warm Tones

Lightbox Polymers

LS8007

LS5003

#### **COLOUR - Stone series**

LS6003

Length and width: 2440\*1220mm/1220\*3000mm Single piece size within 1200 \* 3000mm can be customized

Thickness: 8mm Surface process: bright or matte Environmental protection grade: ENF Fire rating: B1