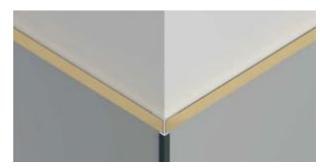

# Aluminum alloy wallboard profile

Lightbox Polymers

# 5/8 mm Wall Panel Aluminum Alloy Fitting

| Model name Product Photo | Sectional View | Installation Drawing | Length<br>(M/Piece) | color                              | WeightPacking Price<br>(KG/Piece) (PCS/CTN) | (\$/Piece) |
|--------------------------|----------------|----------------------|---------------------|------------------------------------|---------------------------------------------|------------|
| Outside the line         | ~7             |                      | 3m                  | black<br>golden<br>slvery<br>rose  | 100PCS                                      |            |
| Inner<br>corner line     | ſŦ             |                      | 3m                  | black<br>golden<br>silvery<br>rose | 100PCS                                      |            |
| Single line              | . 60 .<br>     | 1                    | 3m                  | black<br>golden<br>silvery<br>rose | 200PCS                                      |            |
| Binding<br>off line      |                |                      | 3m                  | black<br>golden<br>silvery<br>rose | 200PCS                                      |            |
| Duplex line              |                | 1                    | 3m                  | black<br>golden<br>silvery<br>rose | 100PCS                                      |            |
| Duplex<br>light<br>band  |                |                      | 3m                  | black<br>golden<br>silvery<br>rose | 100PCS                                      |            |
| Binding off<br>line band |                |                      | 3m                  | black<br>golden<br>silvery<br>rose | 100PCS                                      |            |
| Top line                 |                | 1                    | 3m                  | black<br>golden<br>silvery<br>rose | 200PCS                                      |            |
| 20*20 L<br>border        |                |                      | 3m                  | black<br>golden<br>silvery<br>rose | 200PCS                                      |            |