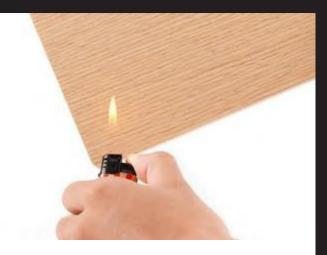

#### **Fire Retardant**

Bamboo Polymer Crystal wall panels Reduces the Flammability and Delays the Combustion thus protecting life and homes from Fire Disasters.

| R  | 5        |   |
|----|----------|---|
|    | <b>S</b> |   |
| 31 | ``       |   |
|    | -        | 4 |