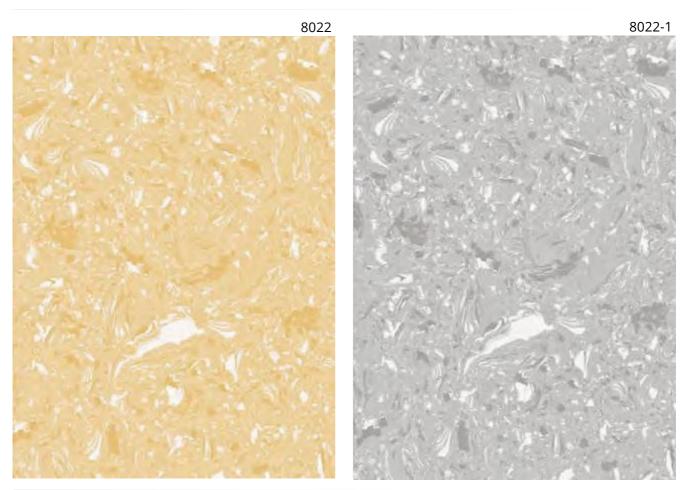

0/2600/2800/3000(mm) 1220\*Custom length(mm)

Thickness: 5mm & 8mm

Environmental protection grade:ENF

Performance:waterproof & bendable

## PHYSICAL PHOTOS









Bending and shaping





Waterproof and moisture-proof

Novalite Limited

BANGALORE : MUMBAI ; CHENNAI





Effect of PVC wall panel slotting to wrap columns



Corner slotting and bending 1.Slotting of trimming machine 2.Hot air gun heating bending 3. Apply structural adhesive on the back of the wall panel



Metal profile connections can also be used at corners

















Lightbox Polymers

www.lightbox-polymers.com









Lightbox Polymers

www.lightbox-polymers.com





Lightbox Polymers

www.lightbox-polymers.com









KB-8224-Y25

KB-8224-Y25-1

Lightbox Polymers



KB-8039













8024-2



8024-1







8022









8021-1













8019-4



8018



8018-1





 8017
 8017





Lightbox Polymers

8017



8016











8015-1







8014



8014-1









8012









8012-3









www.lightbox-polymers.com









8009















80







8006



8005



8005



8005-1





8004





 8003
 8003-2





8003-1





8002-1

















YSB-3701

## **COLOUR-Mirror series**

NOVA WALL SYSTEM







Lightbox Polymers

#### **COLOUR - Mirror series**



# **COLOUR - Metal series**

NOVA WALL SYSTEM







#### COLOUR - Liquid Metal series











ROSE GOLD

SILVER



BLUE



BLACK



PET Metal 05

PET Metal 04





PET Mosaic Grey



PET Laser



PET Mosaic Rose







LS1005



LS1007

























**COLOUR - Texture Metal Series** 

LS1002