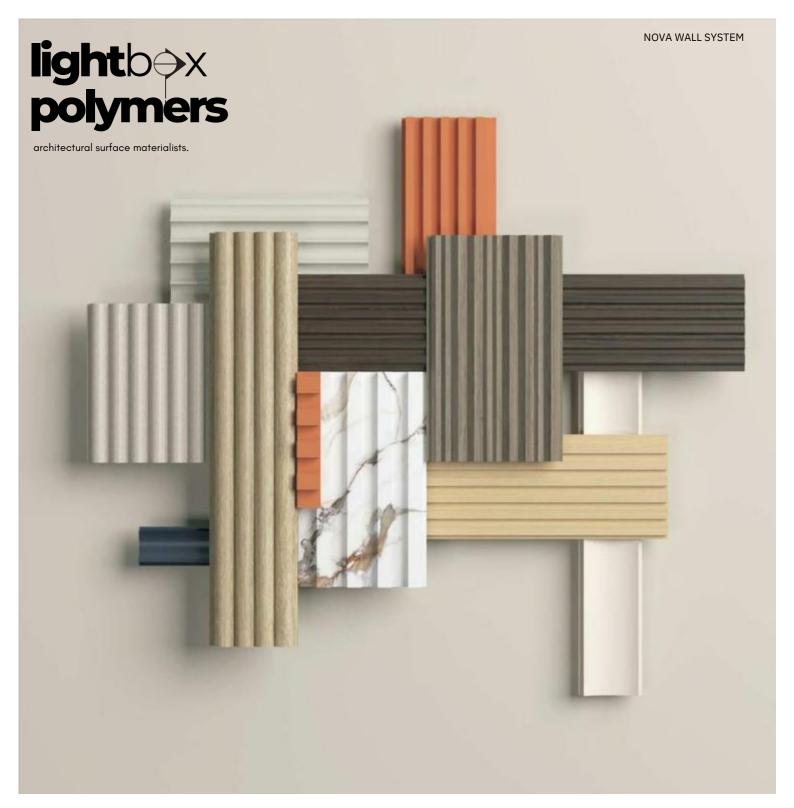

architectural surface materialists.

# NOVA WALL SYSTEM

Wood grain

Marble series

## NOVA WALL SYSTEM

4. **Aesthetic Appeal:** Bamboo polymer panels often mimic the look of natural wood, providing a warm and organic aesthetic to indoor and outdoor spaces. They are available in a variety of colors, textures, and finishes, allowing for customization to suit different design preferences and architectural styles.