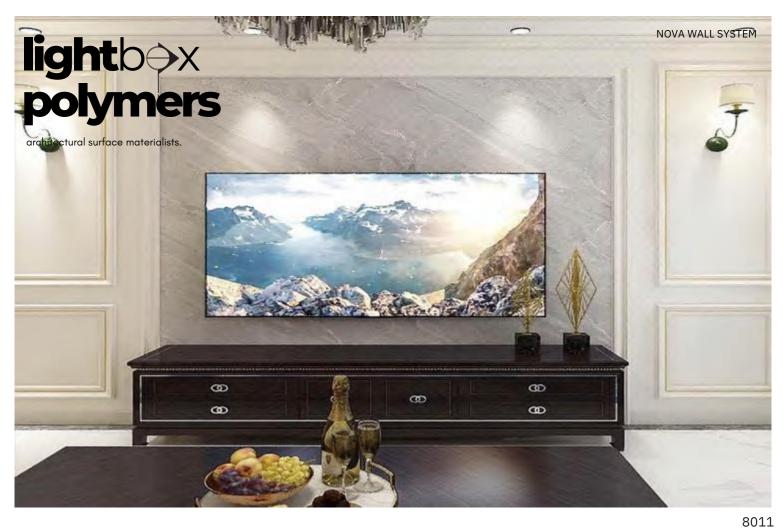

#### **COLOUR - Stone series**

LS6003

Length and width: 2440\*1220mm/1220\*3000mm Single piece size within 1200 \* 3000mm can be customized

Thickness: 8mm Surface process: bright or matte Environmental protection grade: ENF Fire rating: B1

# Luxury Stone - Warm Tones

Lightbox Polymers

LS8007

LS5003