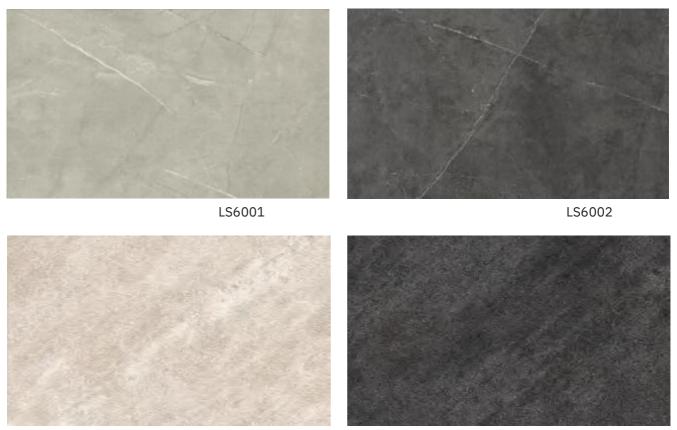

# Luxury Stone - Warm Tones

Lightbox Polymers

LS8007

LS5003

#### **COLOUR - Stone series**

LS6003

Length and width: 2440\*1220mm/1220\*3000mm Single piece size within 1200 \* 3000mm can be customized

Thickness: 8mm Surface process: bright or matte Environmental protection grade: ENF Fire rating: B1