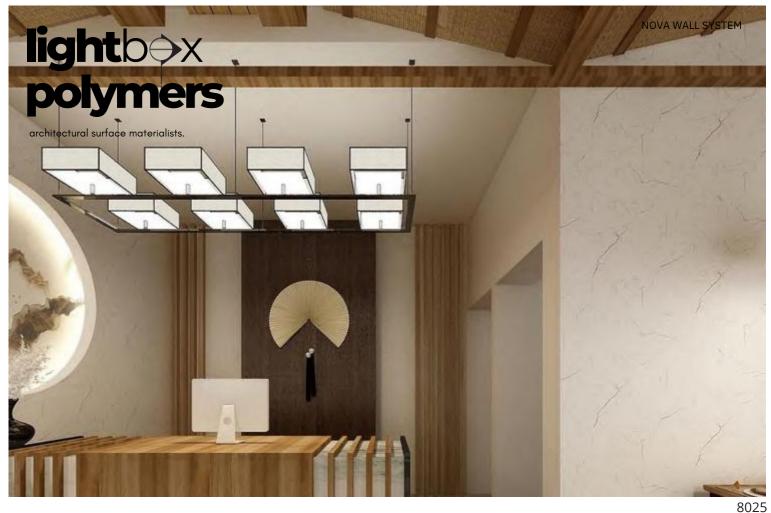

## NOVA WALL SYSTEM

#### **Contemporary Design**

Bamboo Polymer Crystal wall panels is ideal for a wide range of uses, especially for interior decoration. With a Variety of Colours and Patterns, residential or commercial buildings.