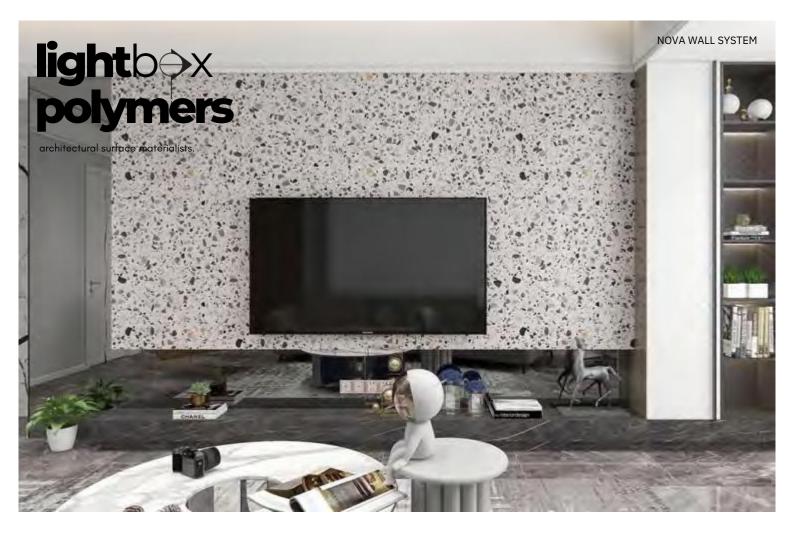

## NOVA WALL SYSTEM

#### **Contemporary Design**

Bamboo Polymer Crystal wall panels is ideal for a wide range of uses, especially for interior decoration. With a Variety of Colours and Patterns, residential or commercial buildings.

#### **Thermal Insulation**

Bamboo Polymer Crystal wall panels provides excellent Insulation against external heat sources, preserving the Comfort of your living space.