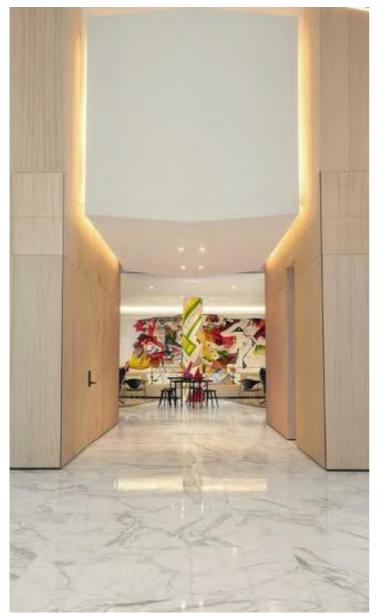

# NOVA WALL SYSTEM

Wood grain

Marble series

#### **Contemporary Design**

Bamboo Polymer Crystal wall panels is ideal for a wide range of uses, especially for interior decoration. With a Variety of Colours and Patterns, residential or commercial buildings.