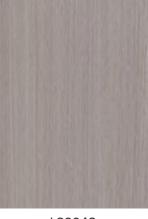

# NOVA WALL SYSTEM

Wood grain

Marble series

4. **Aesthetic Appeal:** Bamboo polymer panels often mimic the look of natural wood, providing a warm and organic aesthetic to indoor and outdoor spaces. They are available in a variety of colors, textures, and finishes, allowing for customization to suit different design preferences and architectural styles.