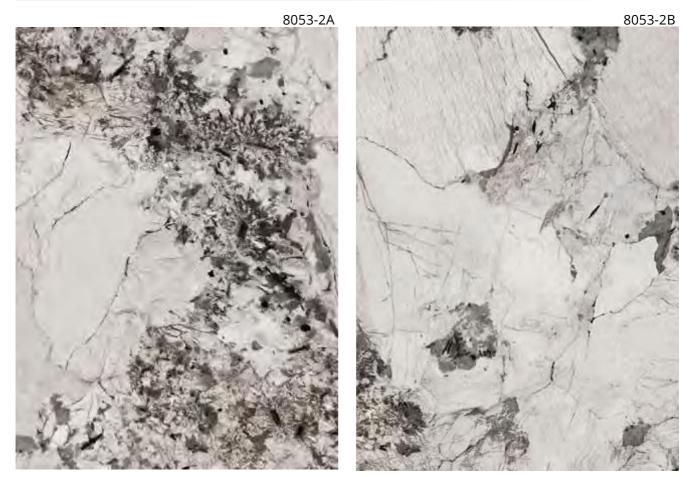

# NOVA WALL SYSTEM

Wood grain

Marble series

#### **Contemporary Design**

Bamboo Polymer Crystal wall panels is ideal for a wide range of uses, especially for interior decoration. With a Variety of Colours and Patterns, residential or commercial buildings.