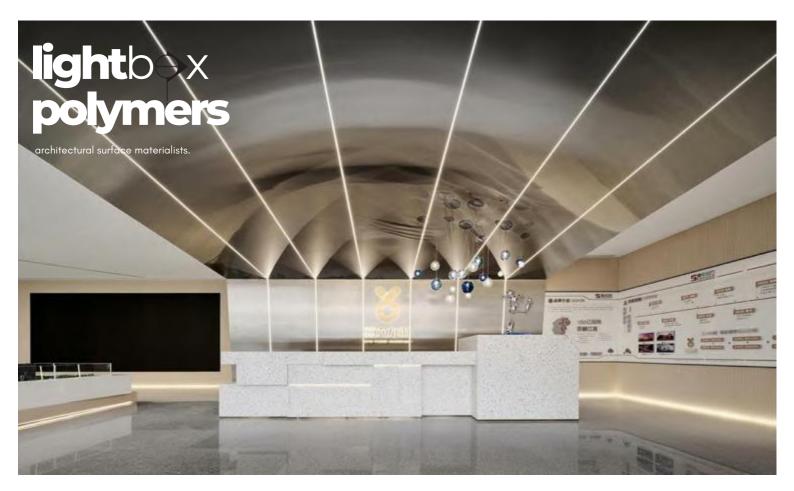

corners

















Lightbox Polymers

www.lightbox-polymers.com









Lightbox Polymers

www.lightbox-polymers.com





Lightbox Polymers

www.lightbox-polymers.com









KB-8224-Y25

KB-8224-Y25-1

Lightbox Polymers



KB-8039













8024-2



8024-1







8022









8021-1













8019-4



8018



8018-1





 8017
 8017





Lightbox Polymers

8017



8016











8015-1







8014



8014-1









8012









8012-3









www.lightbox-polymers.com









8009















80







8006



8005



8005



8005-1





8004





 8003
 8003-2





8003-1





8002-1

















YSB-3701

## **COLOUR-Mirror series**

NOVA WALL SYSTEM







Lightbox Polymers

#### **COLOUR - Mirror series**



# **COLOUR - Metal series**

NOVA WALL SYSTEM







#### COLOUR - Liquid Metal series











ROSE GOLD

SILVER



BLUE



BLACK



PET Metal 05

PET Metal 04





PET Mosaic Grey



PET Laser



PET Mosaic Rose







LS1005



LS1007

























**COLOUR - Texture Metal Series** 

LS1002















LS9041





LS9043

NOVA WALL SYSTEM





Lightbox Polymers

www.lightbox-polymers.com

# COLOUR - Solid color series









#### COLOUR - Solid color series



www.lightbox-polymers.com

# Luxury Stone - Warm Tones







Lightbox Polymers



LS8007









LS5003





#### **COLOUR - Stone series**



LS6003



Length and width: 2440\*1220mm/1220\*3000mm Single piece size within 1200 \* 3000mm can be customized

Thickness: 8mm Surface process: bright or matte Environmental protection grade: ENF Fire rating: B1