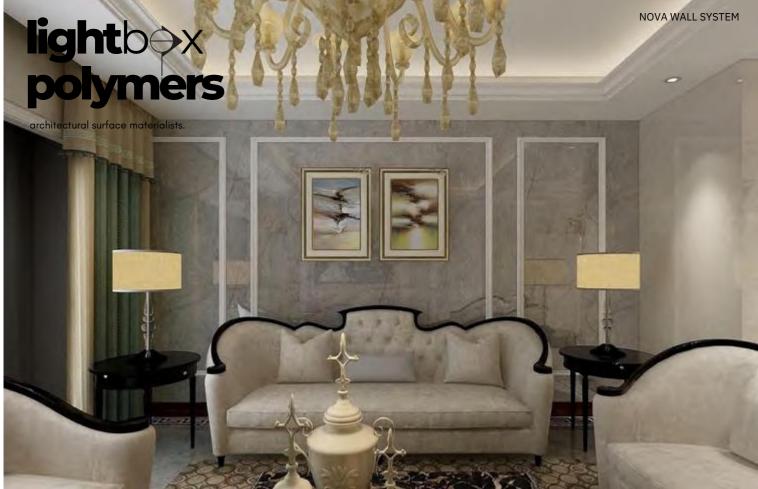

architectural surface materialists.

# NOVA WALL SYSTEM

Wood grain

Marble series

## NOVA WALL SYSTEM

#### What are Bamboo-Polymer Crystal Wall Panels

Bamboo polymer wall cladding panels are innovative building materials that combine the natural properties of bamboo with polymer resin. These panels are typically used to cover walls and facades, providing both aesthetic appeal and functional benefits. Here's a brief description of their characteristics and how they differ from regular wall panels: