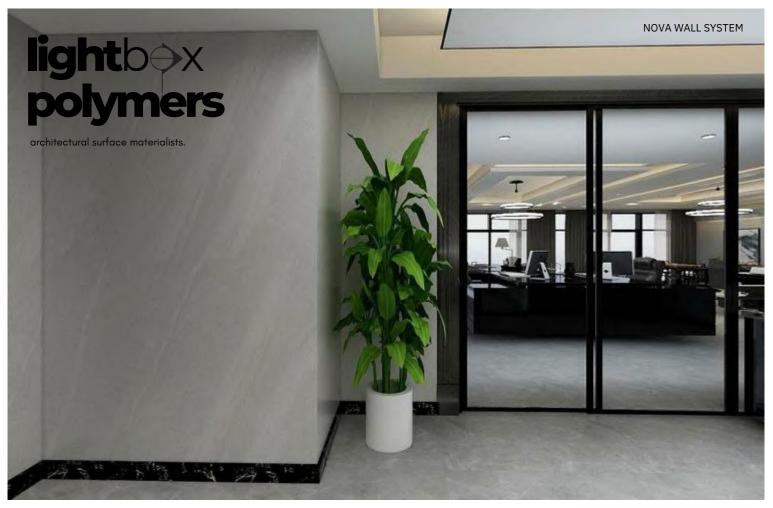

# NOVA WALL SYSTEM

Wood grain

Marble series

## NOVA WALL SYSTEM

#### What are Bamboo-Polymer Crystal Wall Panels

Bamboo polymer wall cladding panels are innovative building materials that combine the natural properties of bamboo with polymer resin. These panels are typically used to cover walls and facades, providing both aesthetic appeal and functional benefits. Here's a brief description of their characteristics and how they differ from regular wall panels:

In summary, bamboo polymer wall cladding panels offer a sustainable, durable, and aesthetically pleasing alternative to traditional wall panel materials. Their unique combination of bamboo fibers and polymer resins provides strength, versatility, and environmental benefits that set them apart from other options in the market.