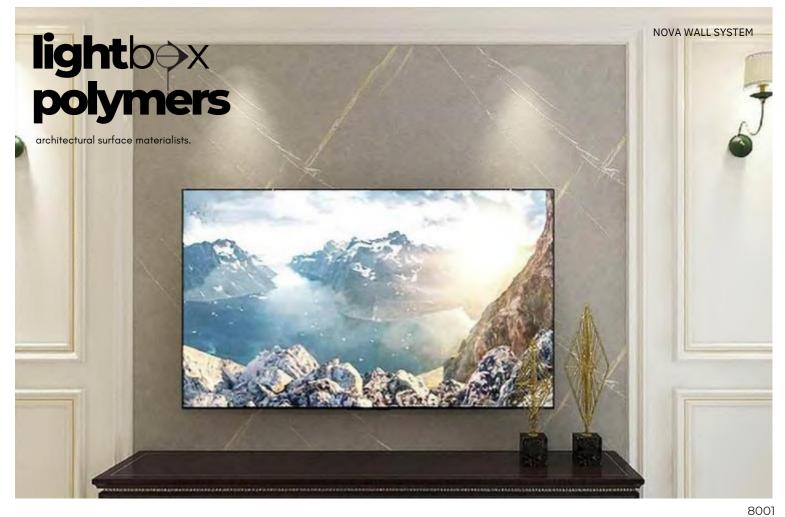

#### **Contemporary Design**

Bamboo Polymer Crystal wall panels is ideal for a wide range of uses, especially for interior decoration. With a Variety of Colours and Patterns, residential or commercial buildings.

#### **Thermal Insulation**

Bamboo Polymer Crystal wall panels provides excellent Insulation against external heat sources, preserving the Comfort of your living space.