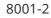

# Luxury Stone - Warm Tones

Lightbox Polymers

LS8007

LS5003

#### **COLOUR - Stone series**

LS6003

Length and width: 2440\*1220mm/1220\*3000mm Single piece size within 1200 \* 3000mm can be customized

Thickness: 8mm Surface process: bright or matte Environmental protection grade: ENF Fire rating: B1