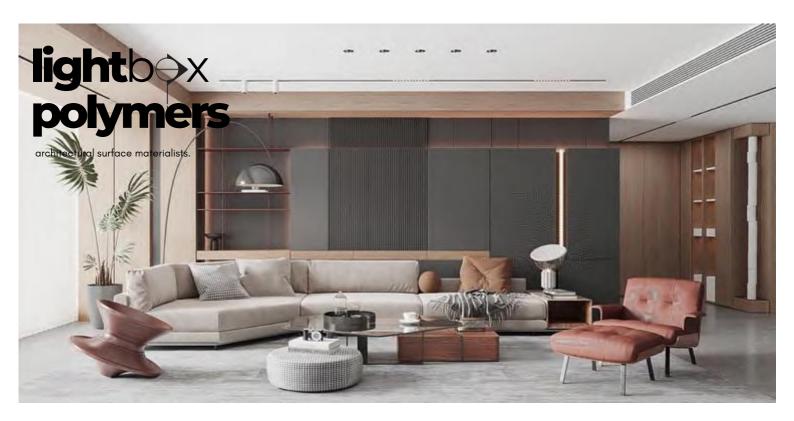

architectural surface materialists.

# NOVA WALL SYSTEM

Wood grain

Marble series

## NOVA WALL SYSTEM

#### What are Bamboo-Polymer Crystal Wall Panels

Bamboo polymer wall cladding panels are innovative building materials that combine the natural properties of bamboo with polymer resin. These panels are typically used to cover walls and facades, providing both aesthetic appeal and functional benefits. Here's a brief description of their characteristics and how they differ from regular wall panels:

4. **Aesthetic Appeal:** Bamboo polymer panels often mimic the look of natural wood, providing a warm and organic aesthetic to indoor and outdoor spaces. They are available in a variety of colors, textures, and finishes, allowing for customization to suit different design preferences and architectural styles.