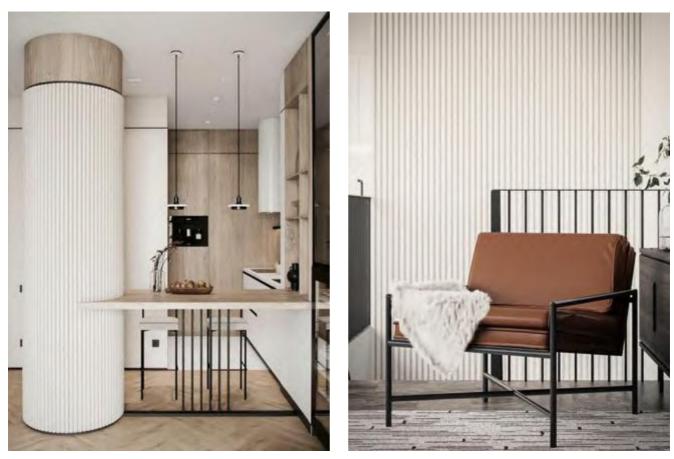

# FLUTED WALL PANEL

The wooden grid based on nano bamboo and wood fiber replaces the traditional wooden grid, which is more environmental friendly, moisture-proof and does not deform.

The traditional wooden grid will be moldy and deformed after it is used for a long time. The cost is very high and is not environmental friendly.

Now, the advantages of using nano bamboo and wood fiber material are: environmental protection, waterproof, moisture-proof, mildew proof, moth proof, no deformation, various colors, light, installed, clean, firm, durable and nice appearance.

It is very popular by lots of customers as soon as it accesses to the domestic and overseas market!

Waterproof

Insect prevention

Environmental protection

Flame-retardant

# HOLLOW GRID PLATE

Fluted wall panel