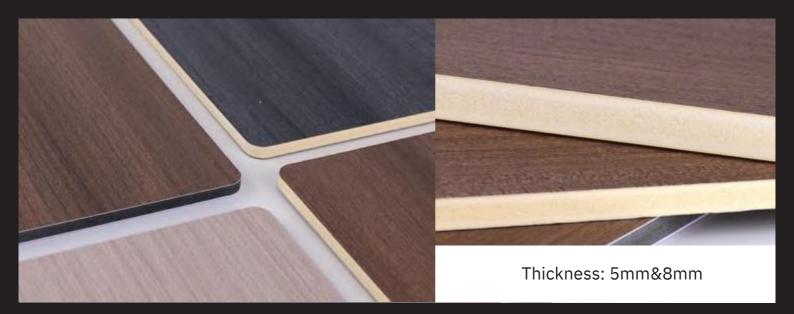

# TRIM PANEL

Name: Nova wall panel Material: Polymer Bamboo crystal charcoal / Bamboo wood

Width and length: 1220\*2 440/2600/2800/3000(mm) 1220\*Custom length(mm)

Thickness: 5mm & 8mm

Environmental protection grade:ENF

#### **COLOUR - Stone series**

LS6003

Length and width: 2440\*1220mm/1220\*3000mm Single piece size within 1200 \* 3000mm can be customized

Thickness: 8mm Surface process: bright or matte Environmental protection grade: ENF Fire rating: B1