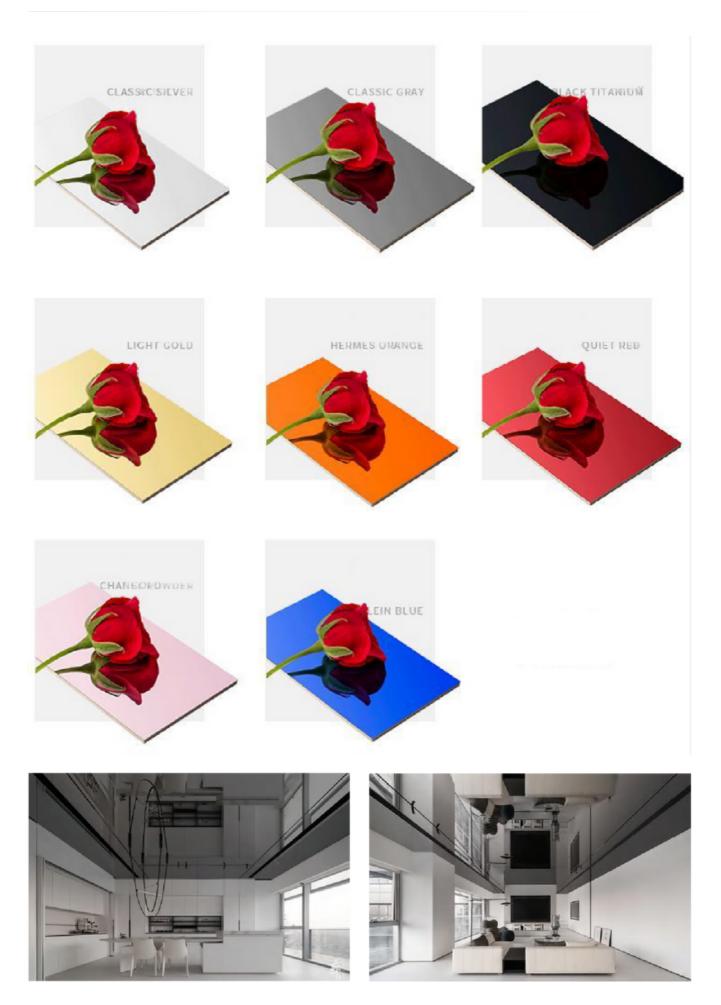

## **COLOUR-Mirror series**

NOVA WALL SYSTEM

Lightbox Polymers

#### **COLOUR - Mirror series**

# **COLOUR - Metal series**

NOVA WALL SYSTEM

# COLOUR - Solid color series

#### COLOUR - Solid color series

www.lightbox-polymers.com