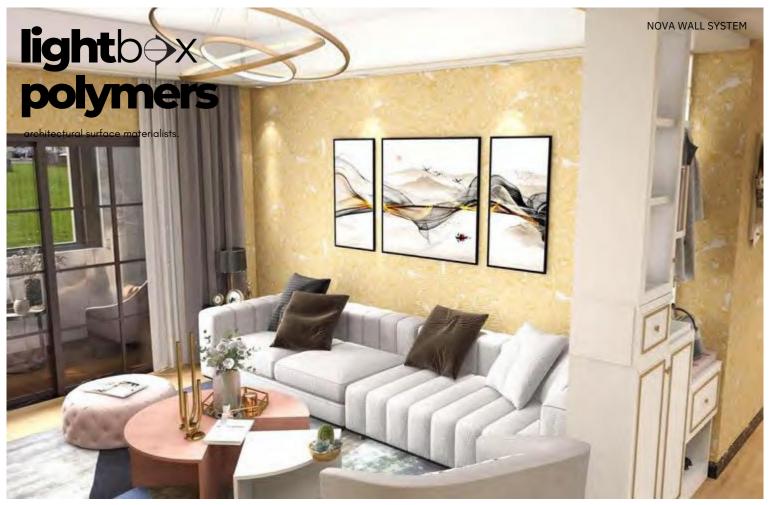

architectural surface materialists.

## NOVA WALL SYSTEM

#### What are Bamboo-Polymer Crystal Wall Panels

Bamboo polymer wall cladding panels are innovative building materials that combine the natural properties of bamboo with polymer resin. These panels are typically used to cover walls and facades, providing both aesthetic appeal and functional benefits. Here's a brief description of their characteristics and how they differ from regular wall panels:

#### **Contemporary Design**

Bamboo Polymer Crystal wall panels is ideal for a wide range of uses, especially for interior decoration. With a Variety of Colours and Patterns, residential or commercial buildings.

#### **Thermal Insulation**

Bamboo Polymer Crystal wall panels provides excellent Insulation against external heat sources, preserving the Comfort of your living space.