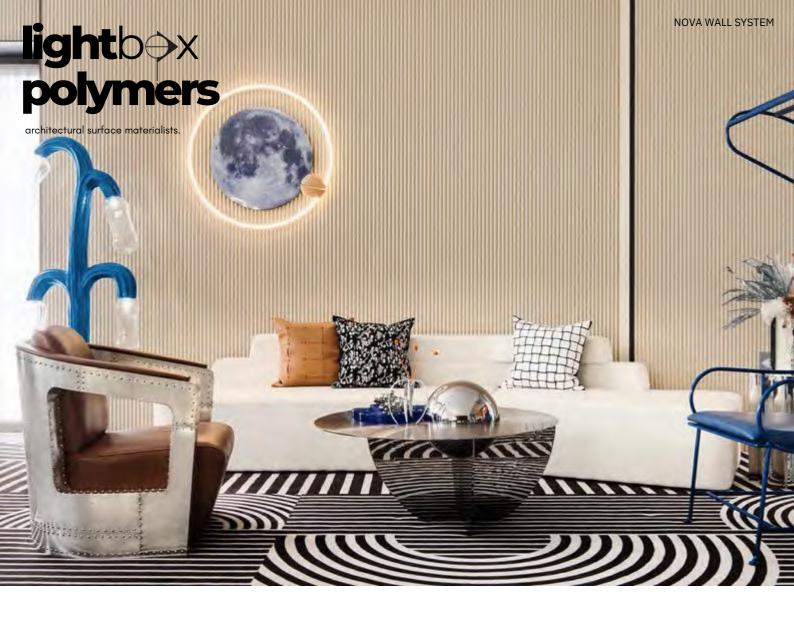

architectural surface materialists.

# NOVA WALL SYSTEM

Wood grain

Marble series

## NOVA WALL SYSTEM

#### **Contemporary Design**

Bamboo Polymer Crystal wall panels is ideal for a wide range of uses, especially for interior decoration. With a Variety of Colours and Patterns, residential or commercial buildings.