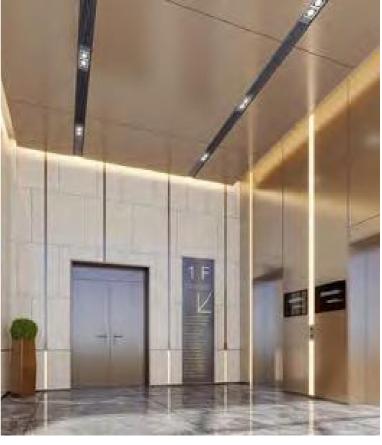

# NOVA WALL SYSTEM

Wood grain

Marble series

## NOVA WALL SYSTEM

#### What are Bamboo-Polymer Crystal Wall Panels

Bamboo polymer wall cladding panels are innovative building materials that combine the natural properties of bamboo with polymer resin. These panels are typically used to cover walls and facades, providing both aesthetic appeal and functional benefits. Here's a brief description of their characteristics and how they differ from regular wall panels: