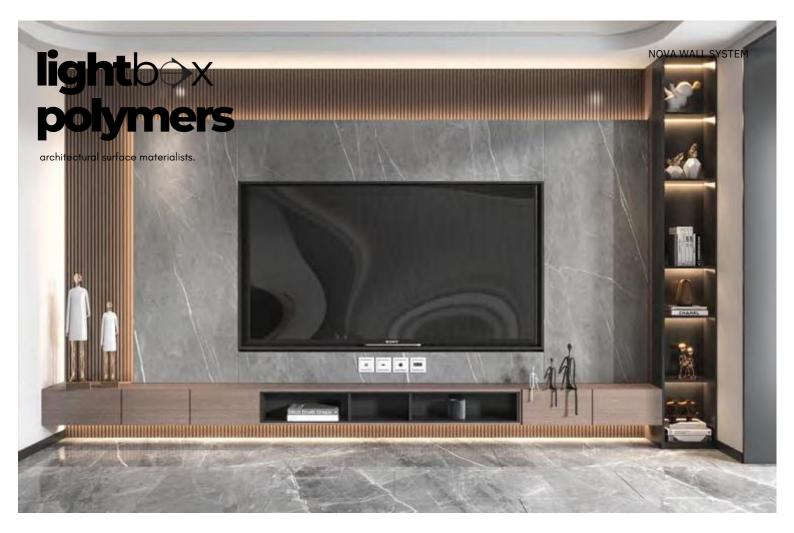

#### **COLOUR - Stone series**

LS6003

Length and width: 2440\*1220mm/1220\*3000mm Single piece size within 1200 \* 3000mm can be customized

Thickness: 8mm Surface process: bright or matte Environmental protection grade: ENF Fire rating: B1