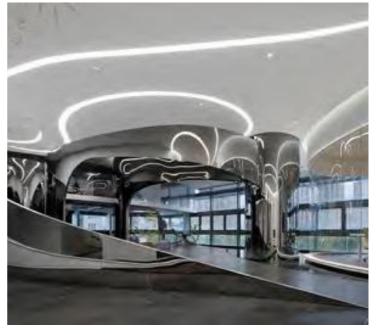

## NOVA WALL SYSTEM

#### **Contemporary Design**

Bamboo Polymer Crystal wall panels is ideal for a wide range of uses, especially for interior decoration. With a Variety of Colours and Patterns, residential or commercial buildings.