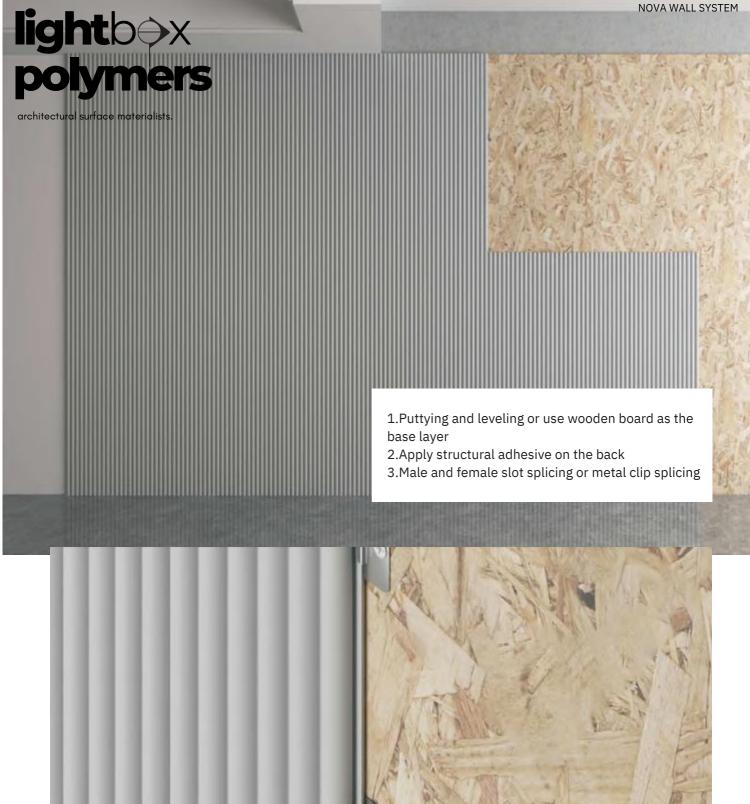

# SOLID GRID PLATE

Lightbox Polymers

www.lightbox-polymers.com

- 1. Puttying and leveling
- 2. Apply structural adhesive on the back
- 3. Male and female slot splicing or metal clip splicing

www.lightbox-polymers.com