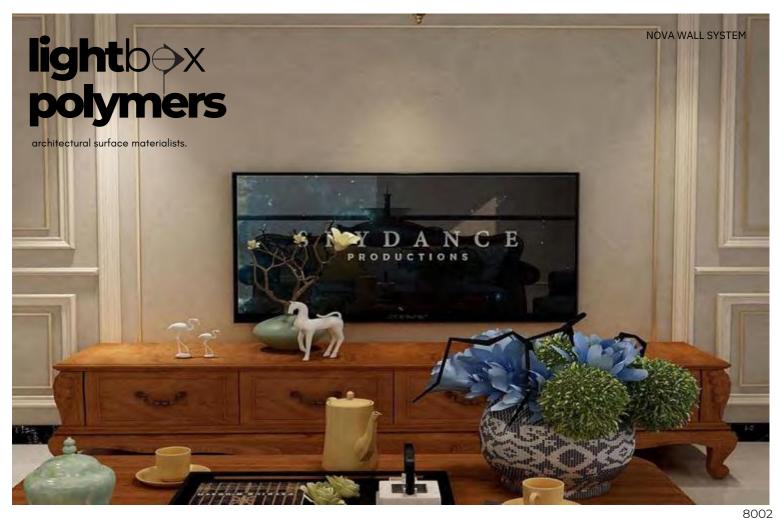

#### **Contemporary Design**

Bamboo Polymer Crystal wall panels is ideal for a wide range of uses, especially for interior decoration. With a Variety of Colours and Patterns, residential or commercial buildings.

#### **Thermal Insulation**

Bamboo Polymer Crystal wall panels provides excellent Insulation against external heat sources, preserving the Comfort of your living space.