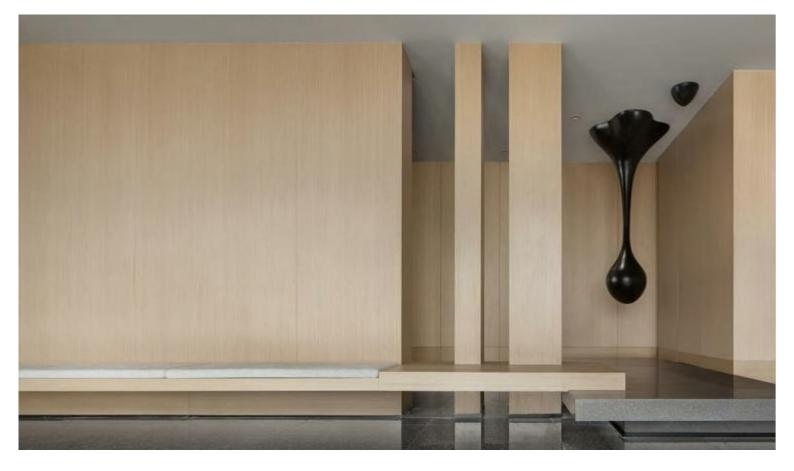

# NOVA WALL SYSTEM

Wood grain

Marble series

## NOVA WALL SYSTEM

#### What are Bamboo-Polymer Crystal Wall Panels

Bamboo polymer wall cladding panels are innovative building materials that combine the natural properties of bamboo with polymer resin. These panels are typically used to cover walls and facades, providing both aesthetic appeal and functional benefits. Here's a brief description of their characteristics and how they differ from regular wall panels:

4. **Aesthetic Appeal:** Bamboo polymer panels often mimic the look of natural wood, providing a warm and organic aesthetic to indoor and outdoor spaces. They are available in a variety of colors, textures, and finishes, allowing for customization to suit different design preferences and architectural styles.