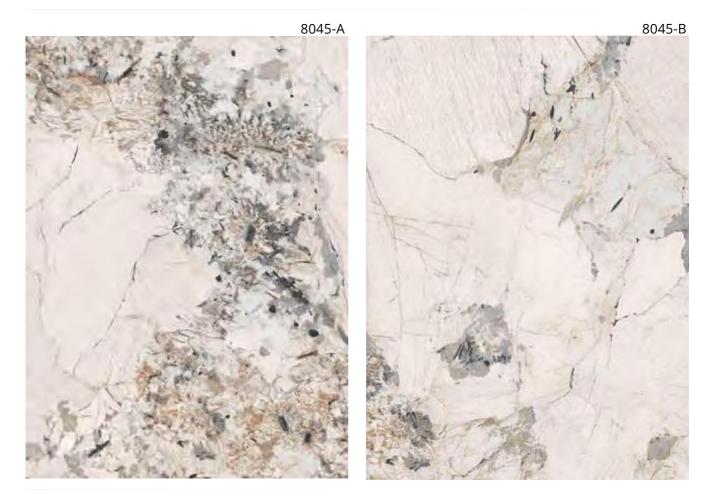

use of Aluminium profiles.



#### Water proof

Bamboo Polymer Crystal wall panels is Waterproof and Resistant to mould and mildew.





# TRIM PANEL



Name: Nova wall panel Material: Polymer Bamboo crystal charcoal / Bamboo wood

Width and length: 1220\*2 440/2600/2800/3000(mm) 1220\*Custom length(mm)

Thickness: 5mm & 8mm

Environmental protection grade:ENF

Performance:waterproof & bendable

## PHYSICAL PHOTOS









Bending and shaping





Waterproof and moisture-proof

Novalite Limited

BANGALORE : MUMBAI ; CHENNAI





Effect of PVC wall panel slotting to wrap columns



Corner slotting and bending 1.Slotting of trimming machine 2.Hot air gun heating bending 3. Apply structural adhesive on the back of the wall panel



Metal profile connections can also be used at corners

















Lightbox Polymers

www.lightbox-polymers.com









Lightbox Polymers

www.lightbox-polymers.com





Lightbox Polymers

www.lightbox-polymers.com









KB-8224-Y25

KB-8224-Y25-1

Lightbox Polymers



KB-8039













8024-2



8024-1







8022









8021-1













8019-4



8018



8018-1





 8017
 8017





Lightbox Polymers

8017



8016











8015-1







8014



8014-1









8012









8012-3









www.lightbox-polymers.com









8009















80







8006



8005



8005



8005-1





8004





 8003
 8003-2





8003-1





8002-1

















YSB-3701

## **COLOUR-Mirror series**

NOVA WALL SYSTEM







Lightbox Polymers

#### **COLOUR - Mirror series**



# **COLOUR - Metal series**

NOVA WALL SYSTEM







#### COLOU