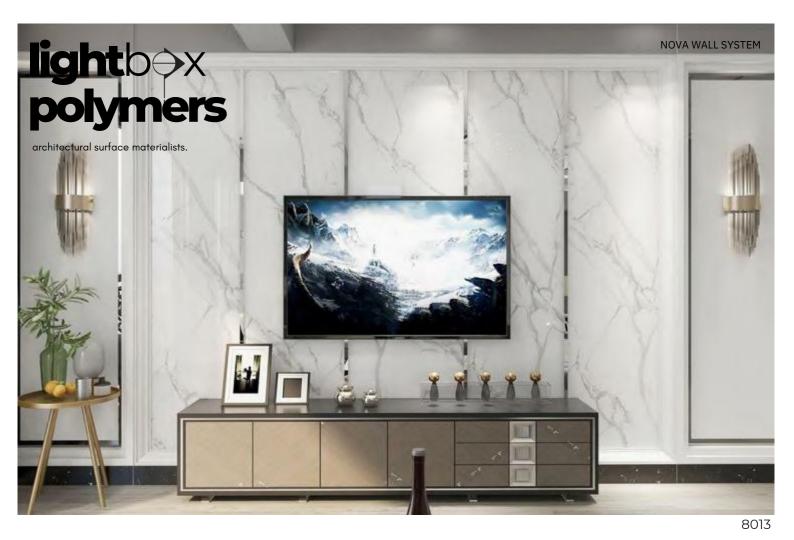

Bending and shaping





Waterproof and moisture-proof

Novalite Limited

BANGALORE : MUMBAI ; CHENNAI





Effect of PVC wall panel slotting to wrap columns



Corner slotting and bending 1.Slotting of trimming machine 2.Hot air gun heating bending 3. Apply structural adhesive on the back of the wall panel



Metal profile connections can also be used at corners

















Lightbox Polymers

www.lightbox-polymers.com









Lightbox Polymers

www.lightbox-polymers.com





Lightbox Polymers

www.lightbox-polymers.com









KB-8224-Y25

KB-8224-Y25-1

Lightbox Polymers



KB-8039













8024-2



8024-1







8022









8021-1













8019-4



8018



8018-1





 8017
 8017





Lightbox Polymers

8017



8016











8015-1







8014



8014-1









8012









8012-3









www.lightbox-polymers.com









8009















80







8006



8005



8005



8005-1





8004





 8003
 8003-2





8003-1





8002-1

















YSB-3701

## **COLOUR-Mirror series**

NOVA WALL SYSTEM







Lightbox Polymers

#### **COLOUR - Mirror series**



# **COLOUR - Metal series**

NOVA WALL SYSTEM







#### COLOUR - Liquid Metal series











ROSE GOLD

SILVER



BLUE



BLACK



PET Metal 05

PET Metal 04





PET Mosaic Grey



PET Laser



PET Mosaic Rose







LS1005



LS1007

























**COLOUR - Texture Metal Series** 

LS1002















LS9041





LS9043

NOVA WALL SYSTEM





Lightbox Polymers

www.lightbox-polymers.com

# COLOUR - Solid color series









#### COLOUR - Solid color serie