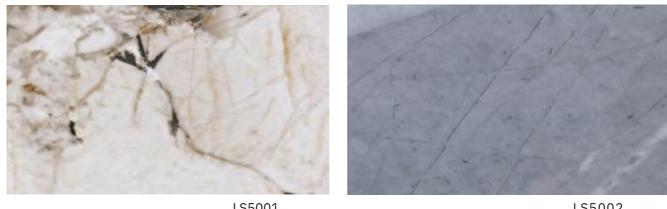

# Luxury Stone - Warm Tones

Lightbox Polymers

LS8007

LS5003

#### **COLOUR - Stone series**

LS6003

Length and width: 2440\*1220mm/1220\*3000mm Single piece size within 1200 \* 3000mm can be customized

Thickness: 8mm Surface process: bright or matte Environmental protection grade: ENF Fire rating: B1