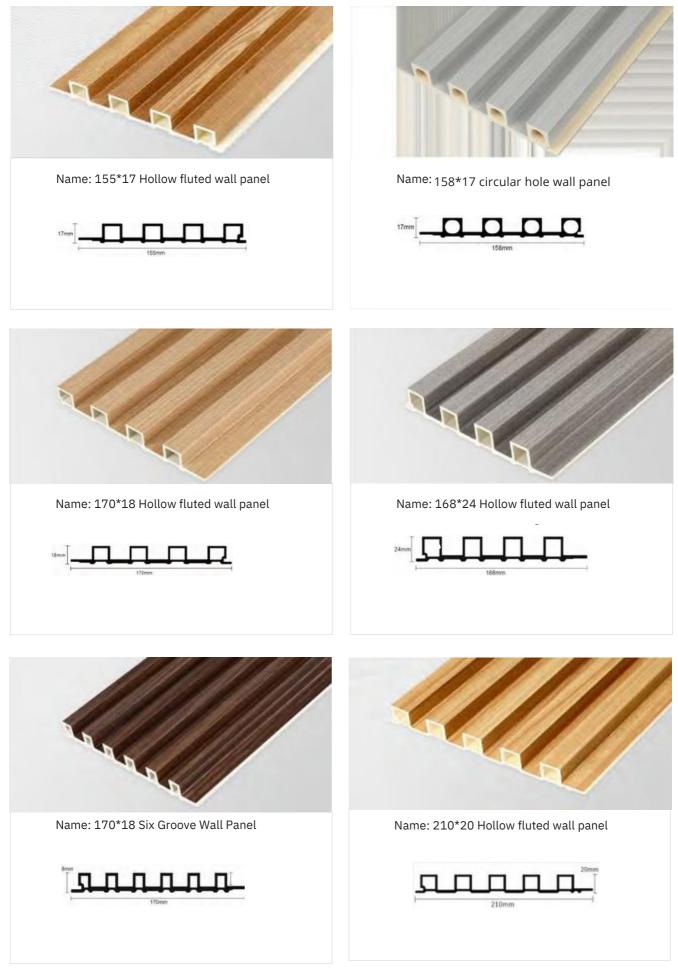

# FLUTED WALL PANEL

The wooden grid based on nano bamboo and wood fiber replaces the traditional wooden grid, which is more environmental friendly, moisture-proof and does not deform.

The traditional wooden grid will be moldy and deformed after it is used for a long time. The cost is very high and is not environmental friendly.

Now, the advantages of using nano bamboo and wood fiber material are: environmental protection, waterproof, moisture-proof, mildew proof, moth proof, no deformation, various colors, light, installed, clean, firm, durable and nice appearance.

It is very popular by lots of customers as soon as it accesses to the domestic and overseas market!

Waterproof

Insect prevention

Environmental protection

Flame-retardant

# HOLLOW GRID PLATE

Fluted wall panel