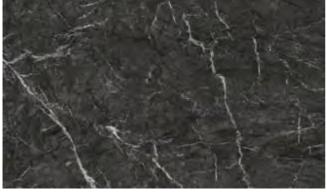

## PHYSICAL PHOTOS









Bending and shaping





Waterproof and moisture-proof

Novalite Limited

BANGALORE : MUMBAI ; CHENNAI





Effect of PVC wall panel slotting to wrap columns



Corner slotting and bending 1.Slotting of trimming machine 2.Hot air gun heating bending 3. Apply structural adhesive on the back of the wall panel



Metal profile connections can also be used at corners

















Lightbox Polymers

www.lightbox-polymers.com









Lightbox Polymers

www.lightbox-polymers.com





Lightbox Polymers

www.lightbox-polymers.com









KB-8224-Y25

KB-8224-Y25-1

Lightbox Polymers



KB-8039













8024-2



8024-1







8022









8021-1













8019-4



8018



8018-1





 8017
 8017





Lightbox Polymers

8017



8016











8015-1







8014



8014-1









8012









8012-3









www.lightbox-polymers.com









8009















80







8006



8005



8005



8005-1





8004





 8003
 8003-2





8003-1





8002-1

















YSB-3701

## **COLOUR-Mirror series**

NOVA WALL SYSTEM







Lightbox Polymers

#### **COLOUR - Mirror series**



# **COLOUR - Metal series**

NOVA WALL SYSTEM







#### COLOUR - Liquid Metal series











ROSE GOLD

SILVER



BLUE



BLACK



PET Metal 05

PET Metal 04





PET Mosaic Grey



PET Laser



PET Mosaic Rose







LS1005



LS1007

























**COLOUR - Texture Metal Series** 

LS1002















LS9041





LS9043

NOVA WALL SYSTEM





Lightbox Polymers

www.lightbox-polymers.com

# COLOUR - Solid color series









#### COLOUR