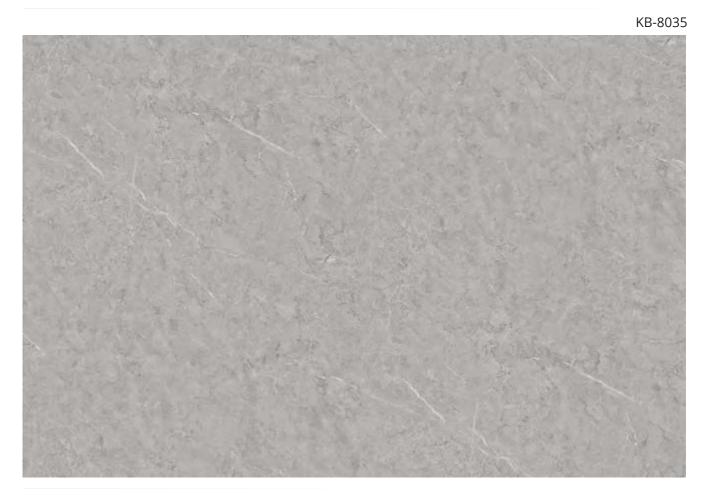

#### **COLOUR - Stone series**

LS6003

Length and width: 2440\*1220mm/1220\*3000mm Single piece size within 1200 \* 3000mm can be customized

Thickness: 8mm Surface process: bright or matte Environmental protection grade: ENF Fire rating: B1