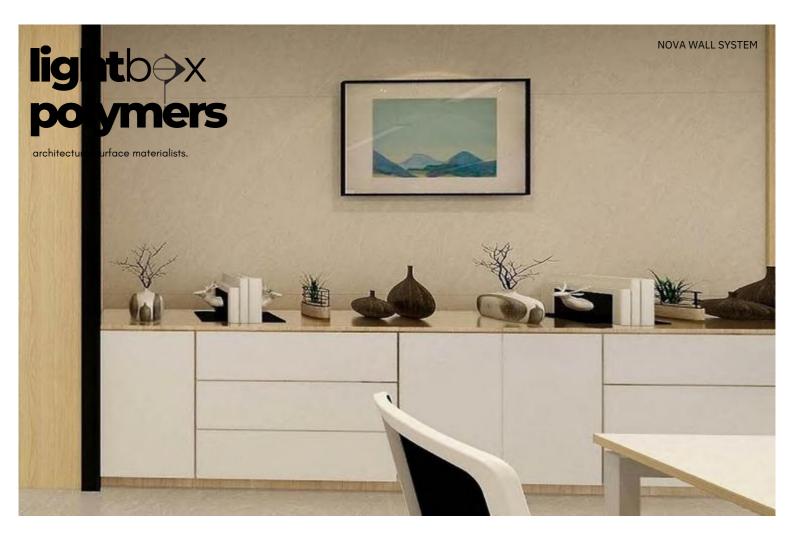

## NOVA WALL SYSTEM

## NOVA WALL SYSTEM

**Benefits Of Bamboo-Polymer Crystal Wall Panels** 

#### **Contemporary Design**

Bamboo Polymer Crystal wall panels is ideal for a wide range of uses, especially for interior decoration. With a Variety of Colours and Patterns, residential or commercial buildings.

#### **Thermal Insulation**

Bamboo Polymer Crystal wall panels provides excellent Insulation against external heat sources, preserving the Comfort of your living space.