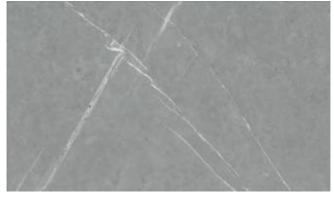

#### **COLOUR - Stone series**

LS6003

Length and width: 2440\*1220mm/1220\*3000mm Single piece size within 1200 \* 3000mm can be customized

Thickness: 8mm Surface process: bright or matte Environmental protection grade: ENF Fire rating: B1