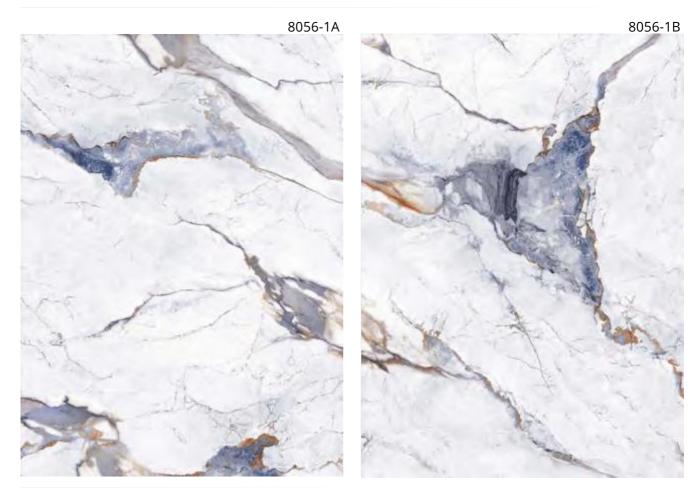

#### **COLOUR - Stone series**

LS6003

Length and width: 2440\*1220mm/1220\*3000mm Single piece size within 1200 \* 3000mm can be customized

Thickness: 8mm Surface process: bright or matte Environmental protection grade: ENF Fire rating: B1