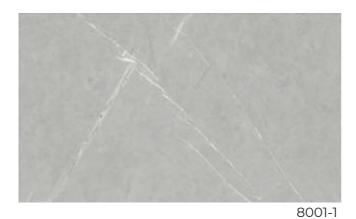

#### **COLOUR - Stone series**

LS6003

Length and width: 2440\*1220mm/1220\*3000mm Single piece size within 1200 \* 3000mm can be customized

Thickness: 8mm Surface process: bright or matte Environmental protection grade: ENF Fire rating: B1