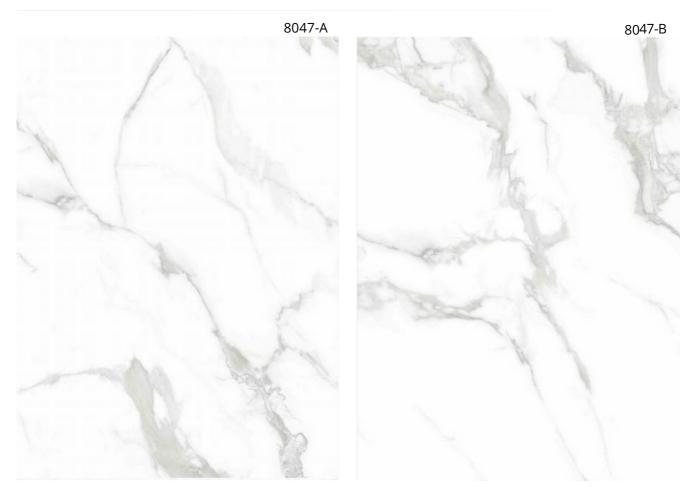

a wall panel Material: Polymer Bamboo crystal charcoal / Bamboo wood

Width and length: 1220\*2 440/2600/2800/3000(mm) 1220\*Custom length(mm)

Thickness: 5mm & 8mm

Environmental protection grade:ENF

Performance:waterproof & bendable

## PHYSICAL PHOTOS









Bending and shaping





Waterproof and moisture-proof

Novalite Limited

BANGALORE : MUMBAI ; CHENNAI





Effect of PVC wall panel slotting to wrap columns



Corner slotting and bending 1.Slotting of trimming machine 2.Hot air gun heating bending 3. Apply structural adhesive on the back of the wall panel



Metal profile connections can also be used at corners

















Lightbox Polymers

www.lightbox-polymers.com









Lightbox Polymers

www.lightbox-polymers.com





Lightbox Polymers

www.lightbox-polymers.com









KB-8224-Y25

KB-8224-Y25-1

Lightbox Polymers



KB-8039













8024-2



8024-1







8022









8021-1













8019-4



8018



8018-1





 8017
 8017





Lightbox Polymers

8017



8016











8015-1







8014



8014-1









8012









8012-3









www.lightbox-polymers.com









8009















80







8006



8005



8005



8005-1





8004





 8003
 8003-2





8003-1





8002-1

















YSB-3701

## **COLOUR-Mirror series**

NOVA WALL SYSTEM







Lightbox Polymers

#### **COLOUR - Mirror series**



# **COLOUR - Metal series**

NOVA WALL SYSTEM







#### COLOUR - Liquid Metal series











ROSE GOLD

SILVER



BLUE



BLACK



PET Metal 05

PET Metal 04





PET Mosaic Grey



PET Laser



PET Mosaic Rose







LS