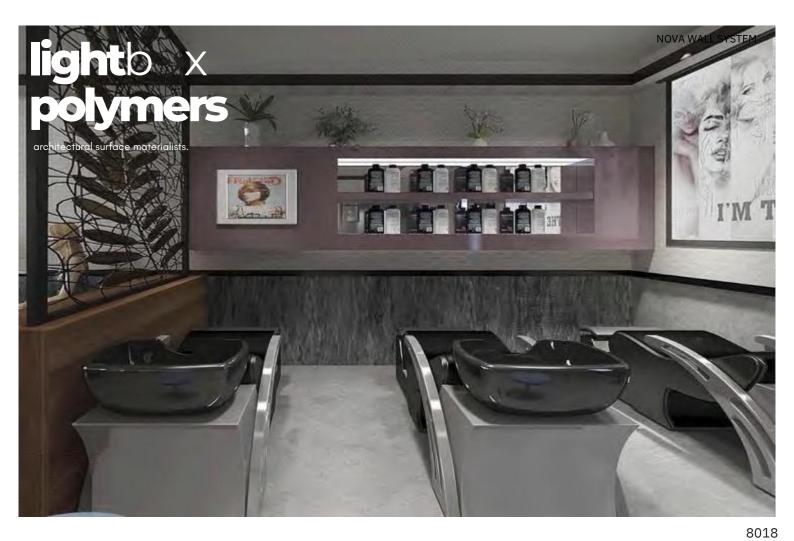

Thickness: 5mm & 8mm

Environmental protection grade:ENF

Performance:waterproof & bendable

## PHYSICAL PHOTOS









Bending and shaping





Waterproof and moisture-proof

Novalite Limited

BANGALORE : MUMBAI ; CHENNAI





Effect of PVC wall panel slotting to wrap columns



Corner slotting and bending 1.Slotting of trimming machine 2.Hot air gun heating bending 3. Apply structural adhesive on the back of the wall panel



Metal profile connections can also be used at corners

















Lightbox Polymers

www.lightbox-polymers.com









Lightbox Polymers

www.lightbox-polymers.com





Lightbox Polymers

www.lightbox-polymers.com









KB-8224-Y25

KB-8224-Y25-1

Lightbox Polymers



KB-8039













8024-2



8024-1







8022









8021-1













8019-4



8018



8018-1





 8017
 8017





Lightbox Polymers

8017



8016











8015-1







8014



8014-1









8012









8012-3









www.lightbox-polymers.com









8009















80







8006



8005



8005



8005-1





8004





 8003
 8003-2





8003-1





8002-1

















YSB-3701

## **COLOUR-Mirror series**

NOVA WALL SYSTEM







Lightbox Polymers

#### **COLOUR - Mirror series**



# **COLOUR - Metal series**

NOVA WALL SYSTEM







#### COLOUR - Liquid Metal series











ROSE GOLD

SILVER



BLUE



BLACK



PET Metal 05

PET Metal 04





PET Mosaic Grey



PET Laser



PET Mosaic Rose







LS1005



LS1007

























**COLOUR - Texture Metal Series** 

LS1002















LS9041





LS9043

NOVA WALL SYSTEM





Li