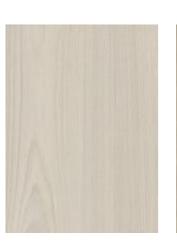

# NOVA WALL SYSTEM

Wood grain

Marble series

4. **Aesthetic Appeal:** Bamboo polymer panels often mimic the look of natural wood, providing a warm and organic aesthetic to indoor and outdoor spaces. They are available in a variety of colors, textures, and finishes, allowing for customization to suit different design preferences and architectural styles.