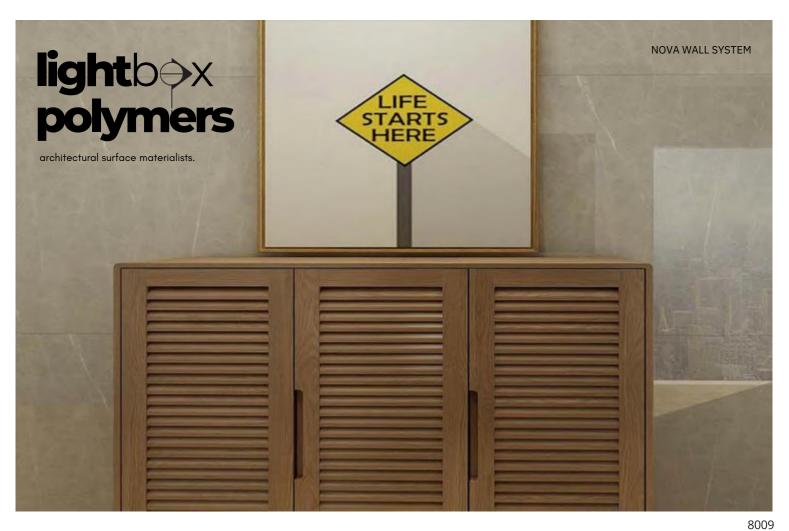

## NOVA WALL SYSTEM

**Benefits Of Bamboo-Polymer Crystal Wall Panels** 

#### **Contemporary Design**

Bamboo Polymer Crystal wall panels is ideal for a wide range of uses, especially for interior decoration. With a Variety of Colours and Patterns, residential or commercial buildings.

#### **Thermal Insulation**

Bamboo Polymer Crystal wall panels provides excellent Insulation against external heat sources, preserving the Comfort of your living space.

#### **Environment Friendly**

Bamboo Polymer Crystal wall panels consists of Natural bamboo, wood and Crystal Powders . It is Formaldehyde-free and VOC-free, thus it is not only safe to the workers but also safe for owners who live inside.

#### **Termite Resistant**

Bamboo Polymer Crystal wall panels provides great Peace of mind by keeping your dream home to yourself only, without the worrying problems caused by the Pest inhabitants.

#### **Acoustic Insulation**

Bamboo Polymer Crystal wall panels has a reflecting surface that causes Diffuse Reflection, in which the acoustical waves are spread out to different directions when reflected. It buffers the sound energy and therefore is able to Reduce Noise vibrations.

#### **Fire Retardant**

Bamboo Polymer Crystal wall panels Reduces the Flammability and Delays the Combustion thus protecting life and homes from Fire Disasters.

| R  | 5        |   |
|----|----------|---|
|    | <b>S</b> |   |
| 31 | ``       |   |
|    | -        | 4 |