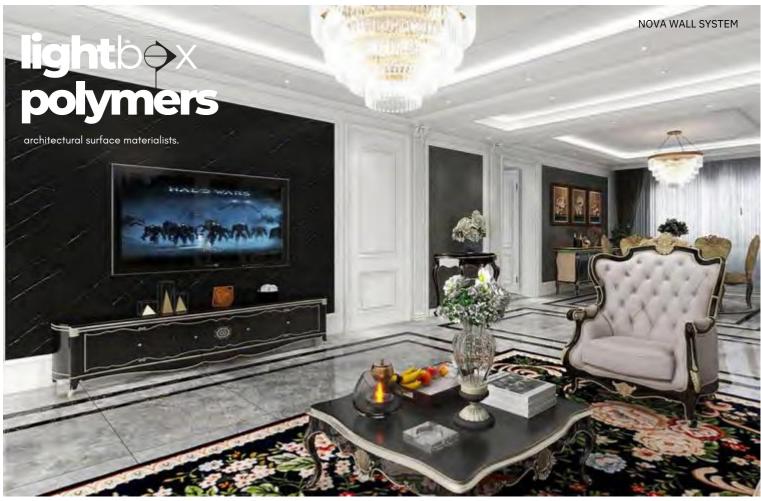

architectural surface materialists.

# NOVA WALL SYSTEM

Wood grain

Marble series

## NOVA WALL SYSTEM

#### **Contemporary Design**

Bamboo Polymer Crystal wall panels is ideal for a wide range of uses, especially for interior decoration. With a Variety of Colours and Patterns, residential or commercial buildings.

#### **Thermal Insulation**

Bamboo Polymer Crystal wall panels provides excellent Insulation against external heat sources, preserving the Comfort of your living space.