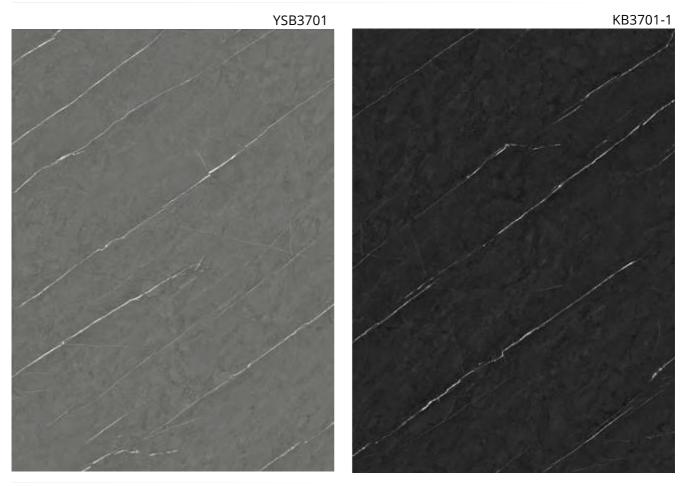

Slotting of trimming machine 2.Hot air gun heating bending 3. Apply structural adhesive on the back of the wall panel



Metal profile connections can also be used at corners

















Lightbox Polymers

www.lightbox-polymers.com









Lightbox Polymers

www.lightbox-polymers.com





Lightbox Polymers

www.lightbox-polymers.com









KB-8224-Y25

KB-8224-Y25-1

Lightbox Polymers



KB-8039













8024-2



8024-1







8022









8021-1













8019-4



8018



8018-1





 8017
 8017





Lightbox Polymers

8017



8016











8015-1







8014



8014-1









8012









8012-3









www.lightbox-polymers.com









8009















80







8006



8005



8005



8005-1





8004





 8003
 8003-2





8003-1





8002-1

















YSB-3701

## **COLOUR-Mirror series**

NOVA WALL SYSTEM







Lightbox Polymers

#### **COLOUR - Mirror series**



# **COLOUR - Metal series**

NOVA WALL SYSTEM







#### COLOUR - Liquid Metal series











ROSE GOLD

SILVER



BLUE



BLACK



PET Metal 05

PET Metal 04





PET Mosaic Grey



PET Laser



PET Mosaic Rose







LS1005



LS1007

























**COLOUR - Texture Metal Series** 

LS1002















LS9041





LS9043

NOVA WALL SYSTEM





Lightbox Polymers

www.lightbox-polymers.com

# COLOUR - Solid color series









#### COLOUR - Solid color series



www.lightbox-polymers.com

# Luxury Stone - Warm Tones







Lightbox Polymers



LS8007









LS5003





#### **COLOUR - Stone series**



LS6003



Length and width: 2440\*1220mm/1220\*300