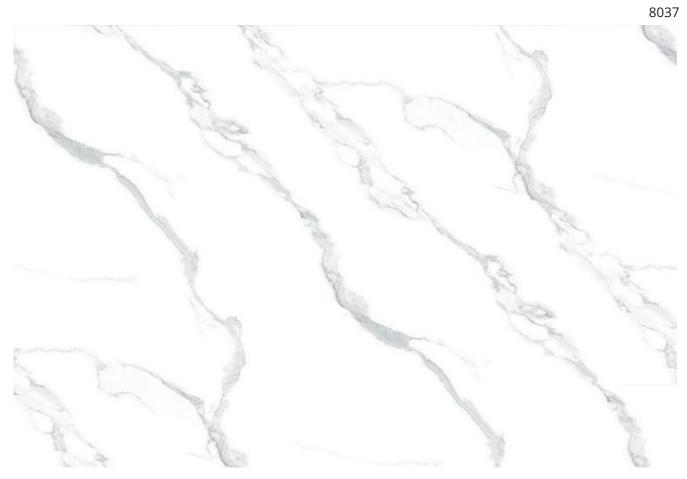

# Luxury Stone - Warm Tones

Lightbox Polymers

LS8007

LS5003

#### **COLOUR - Stone series**

LS6003

Length and width: 2440\*1220mm/1220\*3000mm Single piece size within 1200 \* 3000mm can be customized

Thickness: 8mm Surface process: bright or matte Environmental protection grade: ENF Fire rating: B1