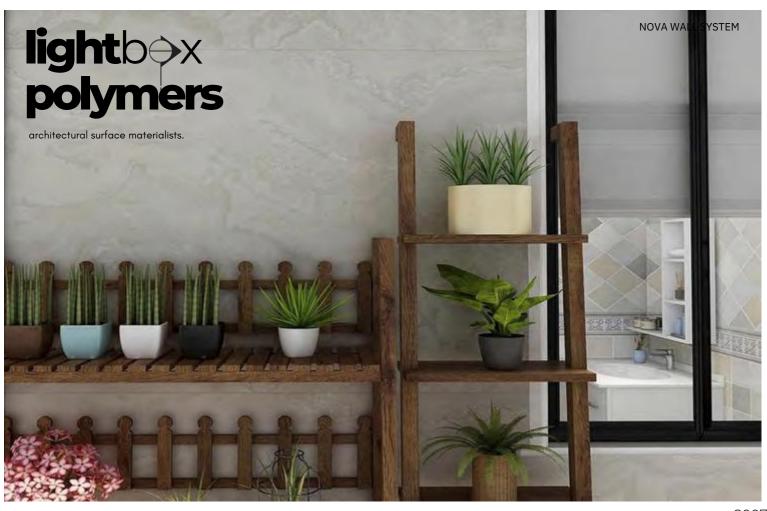

architectural surface materialists.

# NOVA WALL SYSTEM

Wood grain

Marble series

#### **Contemporary Design**

Bamboo Polymer Crystal wall panels is ideal for a wide range of uses, especially for interior decoration. With a Variety of Colours and Patterns, residential or commercial buildings.