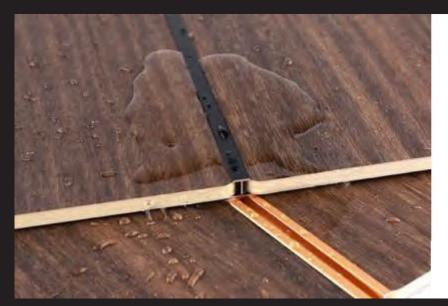

#### Water proof

Bamboo Polymer Crystal wall panels is Waterproof and Resistant to mould and mildew.

Performance:waterproof & bendable