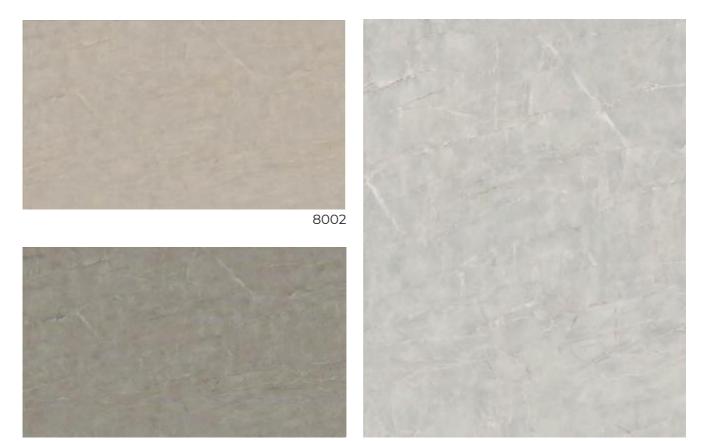

#### **COLOUR - Stone series**

LS6003

Length and width: 2440\*1220mm/1220\*3000mm Single piece size within 1200 \* 3000mm can be customized

Thickness: 8mm Surface process: bright or matte Environmental protection grade: ENF Fire rating: B1