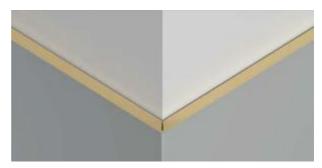

# Aluminum alloy wallboard profile

Lightbox Polymers

# 5/8 mm Wall Panel Aluminum Alloy Fitting

| Model name Product Photo | Sectional View | Installation Drawing | Length<br>(M/Piece) | color                              | WeightPacking Price<br>(KG/Piece) (PCS/CTN) | (\$/Piece) |
|--------------------------|----------------|----------------------|---------------------|------------------------------------|---------------------------------------------|------------|
| Outside the line         | ~7             |                      | 3m                  | black<br>golden<br>slvery<br>rose  | 100PCS                                      |            |
| Inner<br>corner line     | ſŦ             |                      | 3m                  | black<br>golden<br>silvery<br>rose | 100PCS                                      |            |
| Single line              | . 60 .<br>     | 1                    | 3m                  | black<br>golden<br>silvery<br>rose | 200PCS                                      |            |
| Binding<br>off line      |                |                      | 3m                  | black<br>golden<br>silvery<br>rose | 200PCS                                      |            |
| Duplex line              |                | 1                    | 3m                  | black<br>golden<br>silvery<br>rose | 100PCS                                      |            |
| Duplex<br>light<br>band  |                |                      | 3m                  | black<br>golden<br>silvery<br>rose | 100PCS                                      |            |
| Binding off<br>line band |                |                      | 3m                  | black<br>golden<br>silvery<br>rose | 100PCS                                      |            |
| Top line                 |                | 1                    | 3m                  | black<br>golden<br>silvery<br>rose | 200PCS                                      |            |
| 20*20 L<br>border        |                |                      | 3m                  | black<br>golden<br>silvery<br>rose | 200PCS                                      |            |