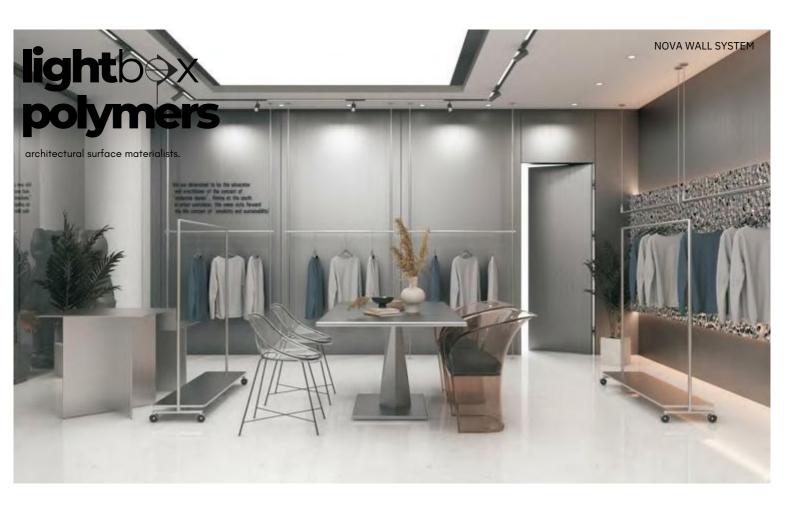

architectural surface materialists.

# NOVA WALL SYSTEM

Wood grain

Marble series

## NOVA WALL SYSTEM

#### What are Bamboo-Polymer Crystal Wall Panels

Bamboo polymer wall cladding panels are innovative building materials that combine the natural properties of bamboo with polymer resin. These panels are typically used to cover walls and facades, providing both aesthetic appeal and functional benefits. Here's a brief description of their characteristics and how they differ from regular wall panels: